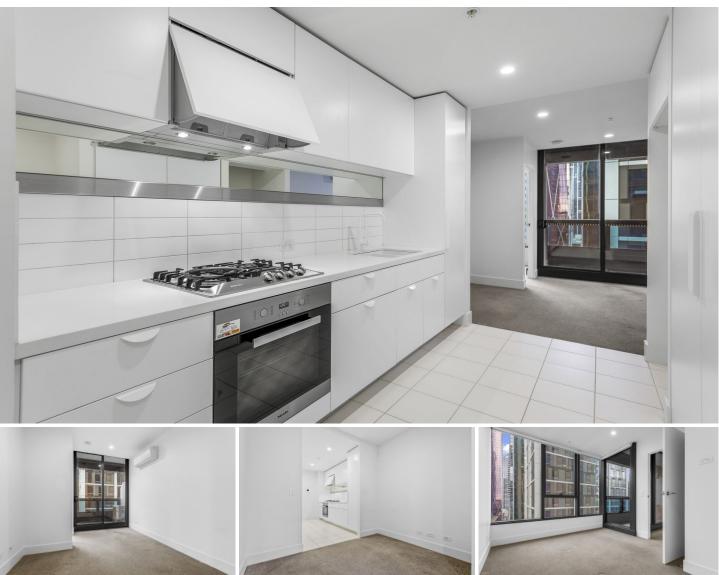

## 1109/500 Elizabeth Street Melbourne VIC

A lifestyle unrivalled in sophistication, convenience, luxury and choice. Ideally situated in a coveted corner position in Melbourne's CBD, this one bedroom apartment offers an amazing balance of lifestyle and leisure.

Apartment features;

- -Miele S/S appliances
- -Caesar stone bench tops
- -Split system heating/cooling
- -Double glazed windows
- -NBN ready
- -Balcony
- -Sparkling bathroom with quality finishes and fittings
- -European laundry

- Gas included in rent and with embedded electricity provider Win energy.

View : https://www.bradyresidential.com.au/lease/vic/inn er-city/melbourne/residential/apartment/7944689

Spencer Xu 9603 1400

The information shown is for marketing purposes only and is subject to variation as permitted in the contract of sale.