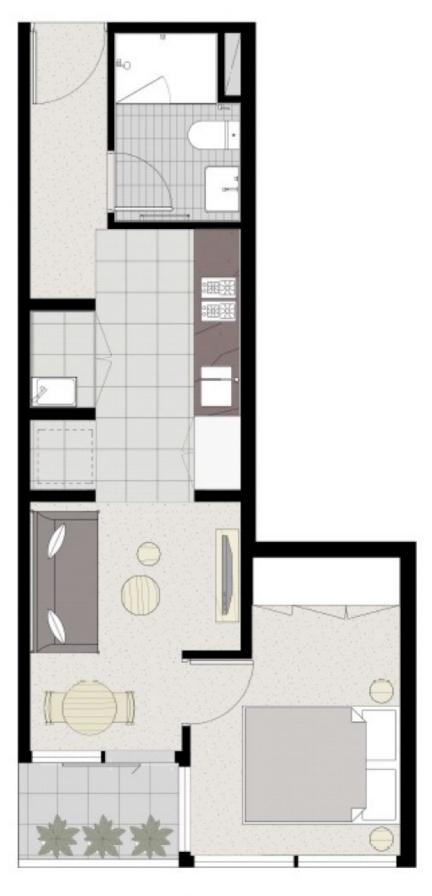

## 1109/500 Elizabeth Street Melbourne VIC

A lifestyle unrivalled in sophistication, convenience, luxury and choice. Ideally situated in a coveted corner position in Melbourne's CBD, this one bedroom apartment offers an amazing balance of lifestyle and leisure.

Apartment features;

- -Miele S/S appliances
- -Caesar stone bench tops
- -Split system heating/cooling
- -Double glazed windows
- -NBN ready
- -Balcony
- -Sparkling bathroom with quality finishes and fittings
- -European laundry