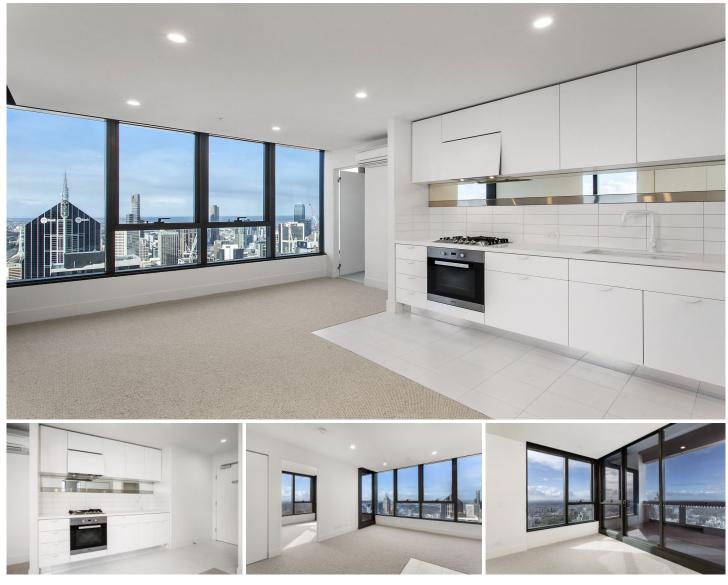

## 5908/500 Elizabeth Street Melbourne VIC

A lifestyle unrivalled in sophistication, convenience, luxury and choice and ideally situated in a coveted corner position in Melbourne's CBD, this two bedroom one bathroom apartment offers an amazing balance of lifestyle and leisure.

## Apartment features;

- -Amazing city views from the apartment
- -Miele S/S appliances
- -Caesar stone bench tops
- -Split system heating/cooling
- -Built-in tv cabinetry
- -Double glazed windows
- -NBN ready
- -Balcony
- -Built in wardrobes in both bedrooms
- -Natural tones