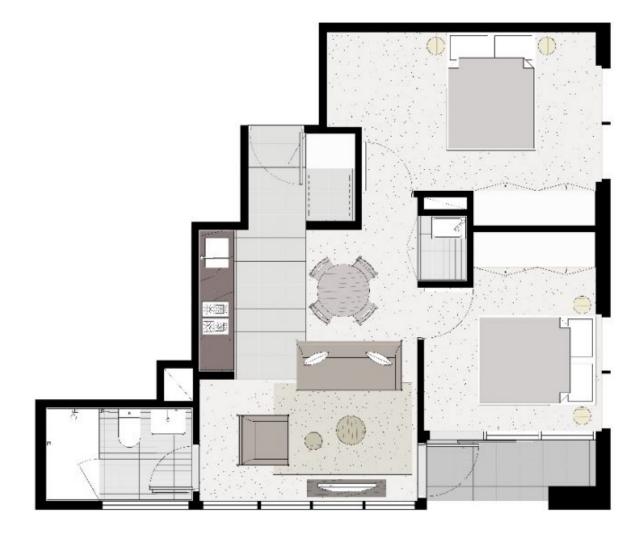

## 5908/500 Elizabeth Street Melbourne VIC

A lifestyle unrivalled in sophistication, convenience, luxury and choice and ideally situated in a coveted corner position in Melbourne's CBD, this two bedroom one bathroom apartment offers an amazing balance of lifestyle and leisure.

## Apartment features;

- -Amazing city views from the apartment
- -Miele S/S appliances
- -Caesar stone bench tops
- -Split system heating/cooling
- -Built-in tv cabinetry
- -Double glazed windows
- -NBN ready
- -Balcony
- -Built in wardrobes in both bedrooms
- -Natural tones