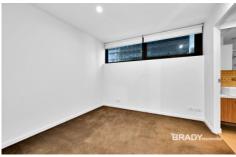

## 1103/5 Sutherland Street Melbourne VIC

This brilliant two-bedroom apartment at Melbourne Sky building offers a desired choice of living.

## Apartment features;

- Kitchen with stone benchtop, Miele cooking appliances and pantry
- Open plan living with balcony access
- Split system heating/cooling in living and both bedrooms
- Double glazed and tinted windows
- GAS included
- Bathroom and ensuite with quality finishes and fittings
- Washing machine & dryer
- Refrigerator