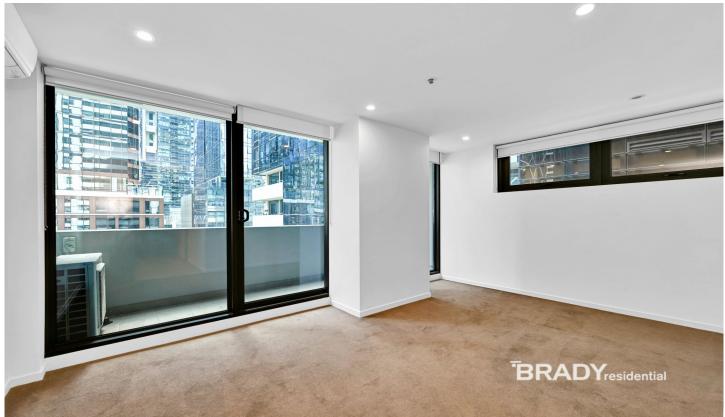

## 1103/5 Sutherland Street Melbourne VIC

This brilliant two-bedroom apartment at Melbourne Sky building offers a desired choice of living.

## Apartment features;

- Kitchen with stone benchtop, Miele cooking appliances and pantry
- Open plan living with balcony access
- Split system heating/cooling in living and both bedrooms
- Double glazed and tinted windows
- GAS included
- Bathroom and ensuite with quality finishes and fittings
- Washing machine & dryer
- Refrigerator