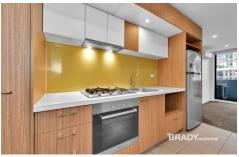

## Apartment features;

- Kitchen with stone benchtop, Miele cooking appliances and pantry
- Open plan living with balcony access
- Split system heating/cooling in living and both bedrooms
- Double glazed and tinted windows
- GAS included
- Bathroom and ensuite with quality finishes and fittings
- Washing machine & dryer
- Refrigerator