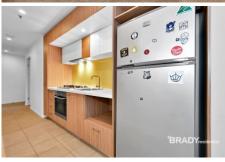

## Apartment features;

- Kitchen with stone benchtop, Miele cooking appliances and pantry
- Open plan living with balcony access
- Split system heating/cooling in living and both bedrooms
- Double glazed and tinted windows
- GAS included
- Bathroom and ensuite with quality finishes and fittings
- Washing machine & dryer
- Refrigerator