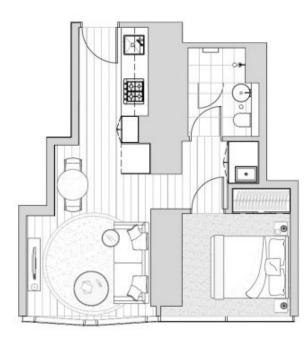

## APARTMENT: 4005

1 Bedroom & 1 Bathroom Apartment Type A1.1\* AREA: 39.1 m<sup>3</sup>

Bay 1 (2)

Bay 2 (1)

Plans are indicative and may be varied in accordance with Contract of Sale. Furniture depicted is not included. Heler to the Contract of Sale for included futures & Stittys, Areva are calculated using the Property Council of Australia's Nethod of Measurement for Freedomical Property Reviews: A tipotimet: \$20002017