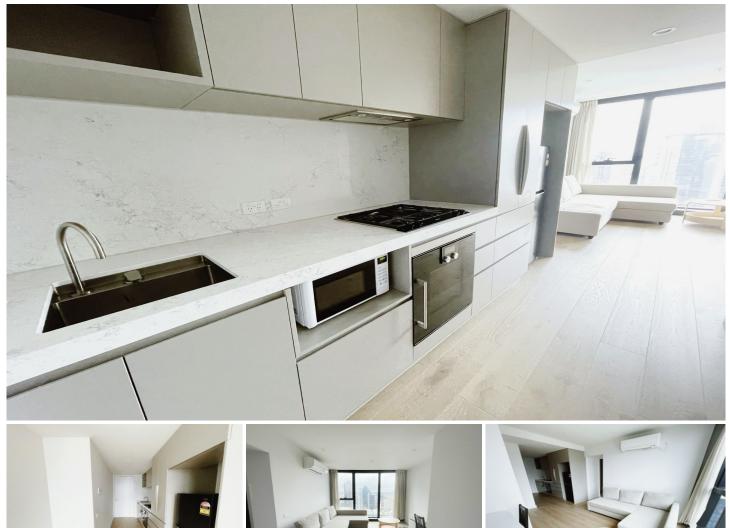

## 4005/371 Little Lonsdale Street Melbourne VIC

The unique interior and finish of this residential apartment with its clean lines, flowing spaces and sophisticated palette, has been inspired by the architecture of Elenberg Fraser. 380 Melbourne elevates style, amenity and convenience to luxurious new heights.

Situated in the absolute heart of the CBD, this apartment features;

- ? Stylish and sleek kitchen with Miele Appliances
- ? Spacious living dining area
- ? One bedroom with built in robes
- ? Modern bathroom with a high-end finish
- ? European laundry (washing machine only)
- ? Heating and cooling (living area)
- ? Timber floors
- ? Security intercom access
- ? Concierge service (specified hours)
- ? Gymnasium, steam room & sauna