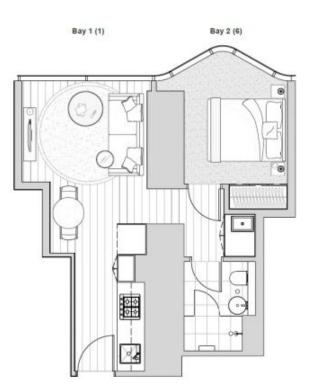

## APARTMENT: 1001

## 1 Bedroom & 1 Bathroom Apartment Type A1 AREA: 40.5 m<sup>2</sup>

Plans are indicative and may be varied in accordance with Contract of Sale. Furniture depicted is not included. Refer to the Contract of Sale for included futures & Stittigs. Assess are calculated using the Paperty Council of Australia's flethol of Macauments of Palachettal Program. Reference: A Updated: ESISSIPT