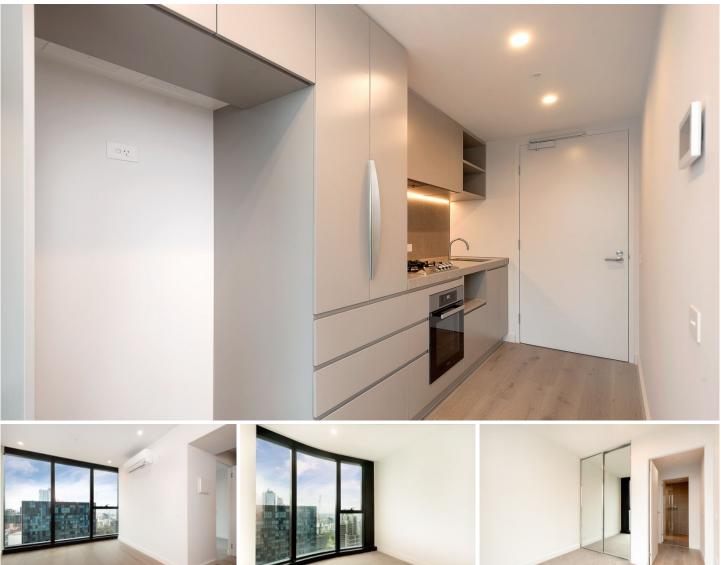

## 1001/371 Little Lonsdale Street Melbourne VIC

The unique interior and finish of this residential apartment with its clean lines, flowing spaces and sophisticated palette, has been inspired by the architecture of Elenberg Fraser. 380 Melbourne elevates style, amenity and convenience to luxurious new heights.

Situated in the absolute heart of the CBD, this apartment features;

- ? Stylish and sleek kitchen with Gaggenau Appliances
- ? Spacious living dining area
- ? One bedroom with built in robes
- ? Modern bathroom with a high-end finish
- ? European laundry
- ? Heating and cooling (living area)
- ? Timber floors
- ? Security intercom access
- ? Concierge service (specified hours)
- ? Gymnasium, steam room & sauna