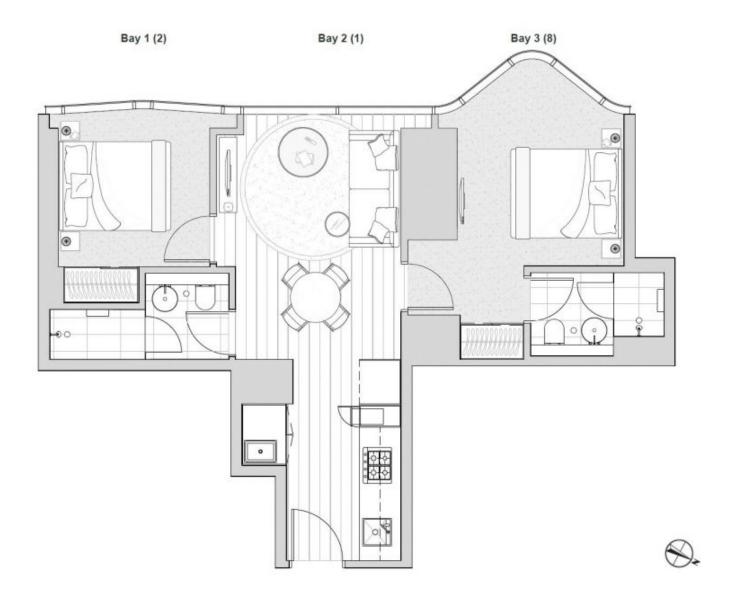

## 1611/371 Little Lonsdale Street Melbourne VIC

Crafted by Elenberg Fraser's esteemed visionaries, 380 Melbourne embodies architectural brilliance. With a keen eye for natural light, clean lines, and fluid spaces, this 2-bedroom apartment offers curated perfection. From materials to accents, every detail elevates living. Don't miss out on this opportunity to experience unparalleled refinement.

Luxurious and outstanding features from the crowed:

- Only 3- year new
- CRUVED double-glazed bay windows
- Plenty natural light
- Premium fixtures and fittings
- Timber flooring in the living and kitchen
- High-end European appliances
- Natural stone bench-tops and splash-backs
- Fully tiled both bathrooms