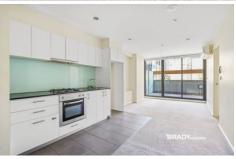

#### Apartment features:

- Kitchen with stone benchtop
- Open plan living and dining area with balcony access
- Central bathroom and ensuite to main bedroom
- Split system heating/cooling in living
- Built-in wardrobe in each bedroom
- Gas included in rent (Gas cooking and Hot water)
- Security intercom
- NBN Ready