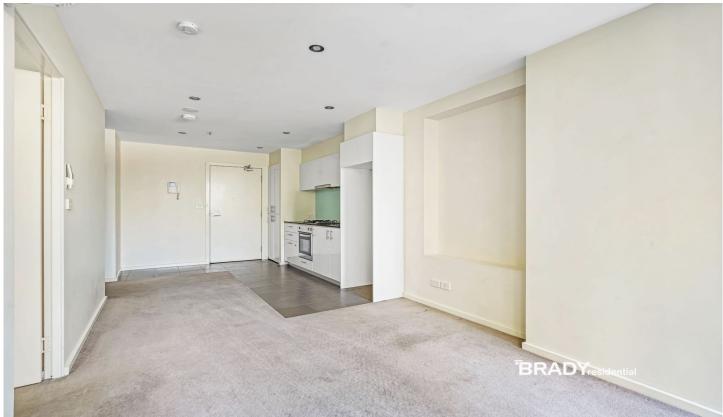

#### 403/8 Exploration Lane Melbourne VIC

This unfurnished apartment offers you the convenience of location and lifestyle.

#### Apartment features:

- Kitchen with stone benchtop
- Open plan living and dining area with balcony access
- Central bathroom and ensuite to main bedroom
- Split system heating/cooling in living
- Built-in wardrobe in each bedroom
- Gas included in rent (Gas cooking and Hot water)
- Security intercom
- NBN Ready