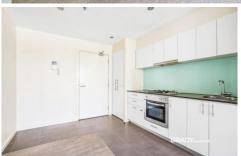

#### Apartment features:

- Kitchen with stone benchtop
- Open plan living and dining area with balcony access
- Central bathroom and ensuite to main bedroom
- Split system heating/cooling in living
- Built-in wardrobe in each bedroom
- Gas included in rent (Gas cooking and Hot water)
- Security intercom
- NBN Ready