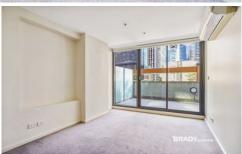

#### Apartment features:

- Kitchen with stone benchtop
- Open plan living and dining area with balcony access
- Central bathroom and ensuite to main bedroom
- Split system heating/cooling in living
- Built-in wardrobe in each bedroom
- Gas included in rent (Gas cooking and Hot water)
- Security intercom
- NBN Ready