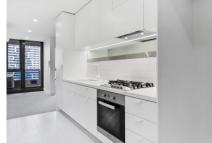

## Apartment features;

- -Amazing city views from the apartment
- -Miele S/S appliances
- -Caesar stone bench tops
- -Split system heating/cooling
- -Built-in tv cabinetry
- -Double glazed windows
- -NBN ready
- -Balcony
- -Built in wardrobes in both bedrooms
- -Natural tones