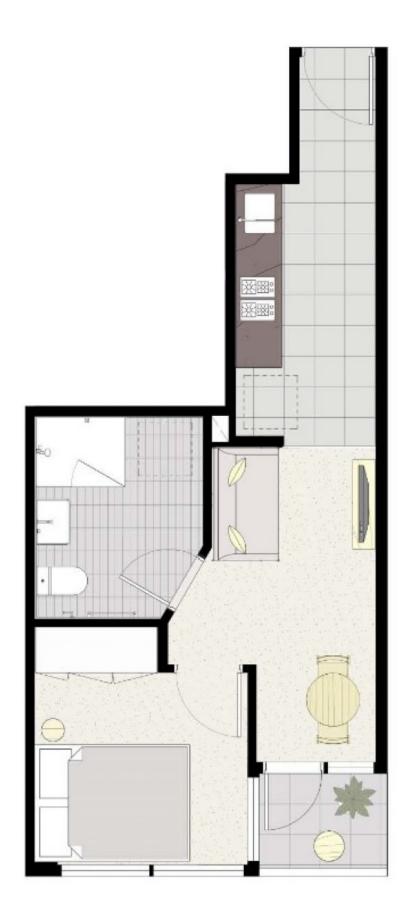

## 5008/500 Elizabeth Street Melbourne VIC

A lifestyle unrivalled in sophistication, convenience, luxury and choice and ideally situated in a coveted corner position in Melbourne's CBD, this one bedroom one bathroom apartment offers an amazing balance of lifestyle and leisure.

## Apartment features;

- -Amazing city views from the apartment
- -Miele S/S appliances
- -Caesar stone bench tops
- -Split system heating/cooling
- -Built-in tv cabinetry
- -Double glazed windows
- -NBN ready
- -Balcony
- -Built in wardrobes in both bedrooms
- -Natural tones