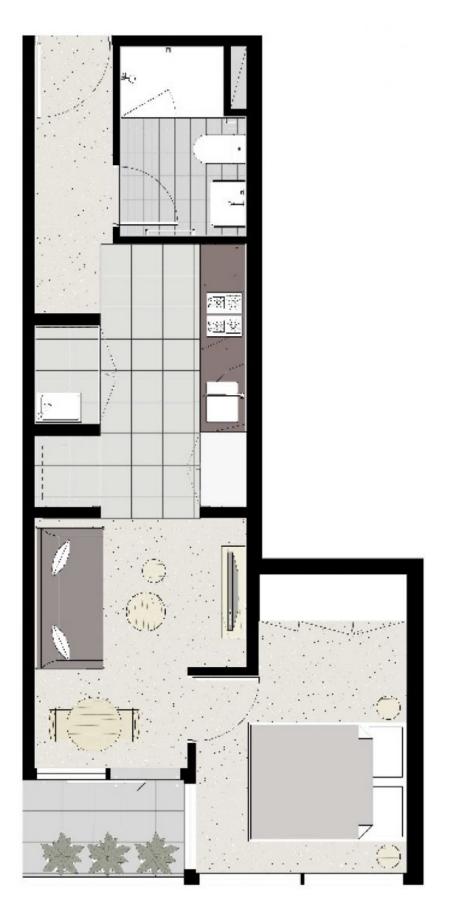

## 3909/500 Elizabeth Street Melbourne VIC

This 39th floor apartment gives you the perfect location for lifestyle and leisure as well as being able to enjoy the views from your balcony providing lots of natural light.

## Apartment features:

- Whitegoods Included (Fridge, Washer, Dryer)
- Bedroom with built in robes and queen-sized bed
- Well-appointed kitchen which includes Miele stove and oven
- Caesar stone bench tops and plenty of storage throughout the kitchen
- Split system heating/cooling in lounge
- Double glazed windows
- Open plan living and dining with Balcony access
- Euro laundry including a washing trough
- NBN ready
- Please note this building has an embedded network for