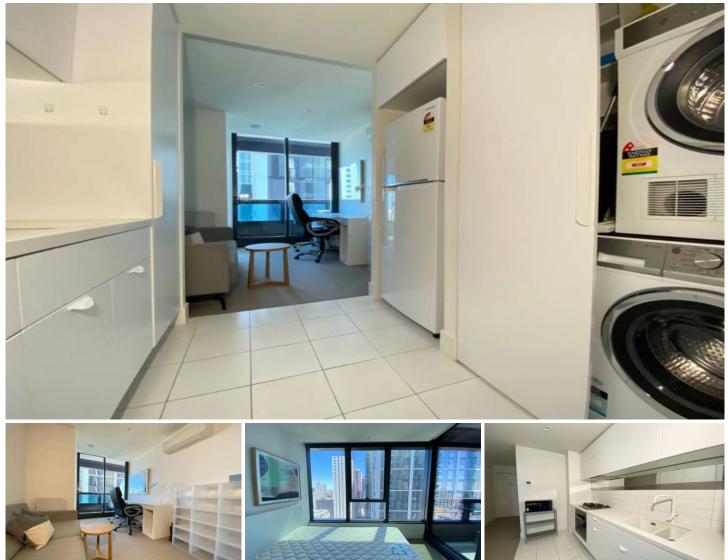

## 3909/500 Elizabeth Street Melbourne VIC

This 39th floor apartment gives you the perfect location for lifestyle and leisure as well as being able to enjoy the views from your balcony providing lots of natural light.

## Apartment features:

- Whitegoods Included (Fridge, Washer, Dryer)
- Bedroom with built in robes and queen-sized bed
- Well-appointed kitchen which includes Miele stove and oven
- Caesar stone bench tops and plenty of storage throughout the kitchen
- Split system heating/cooling in lounge
- Double glazed windows
- Open plan living and dining with Balcony access
- Euro laundry including a washing trough
- NBN ready
- Please note this building has an embedded network for