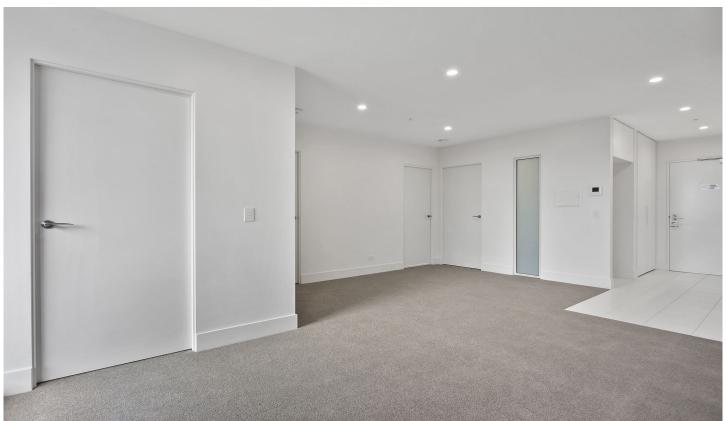

## Apartment features:

- Bedrooms with built in robes
- Well-appointed kitchen which cooktop & oven
- Caesar stone bench tops and plenty of storage throughout the kitchen
- Split system heating/cooling
- Double glazed windows
- Open plan living and dining with balcony access
- Euro laundry including a washing trough and with a washer provided!