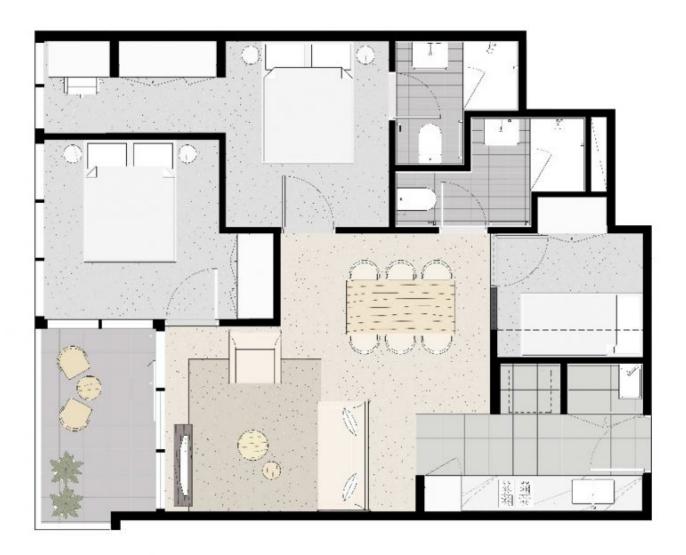

## 1305/500 Elizabeth Street Melbourne VIC

This 13th floor apartment gives you the perfect location for lifestyle and leisure as well as being able to enjoy the views from your balcony. Apartment is positioned right across Victoria market and close to Melbourne university and Melbourne central shopping centre.

## Apartment features:

- Bedrooms with built in robes
- Well-appointed kitchen which cooktop & oven
- Caesar stone bench tops and plenty of storage throughout the kitchen
- Split system heating/cooling
- Double glazed windows
- Open plan living and dining with balcony access
- Euro laundry including a washing trough and with a washer provided!

3 🔼 2 🖳

**Price:** \$1050 per week

**View**: https://www.bradyresidential.com.au/lease/vic/inn er-city/melbourne/residential/apartment/7953757

Tom Prior 9603 1400

Spencer Xu 9603 1400