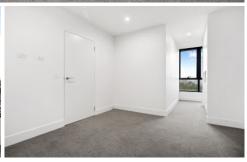

## Apartment features:

- Bedrooms with built in robes
- Well-appointed kitchen which cooktop & oven
- Caesar stone bench tops and plenty of storage throughout the kitchen
- Split system heating/cooling
- Double glazed windows
- Open plan living and dining with balcony access
- Euro laundry including a washing trough and with a washer provided!