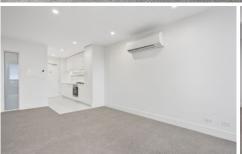

## Apartment features:

- Bedrooms with built in robes
- Well-appointed kitchen which cooktop & oven
- Caesar stone bench tops and plenty of storage throughout the kitchen
- Split system heating/cooling
- Double glazed windows
- Open plan living and dining with balcony access
- Euro laundry including a washing trough and with a washer provided!