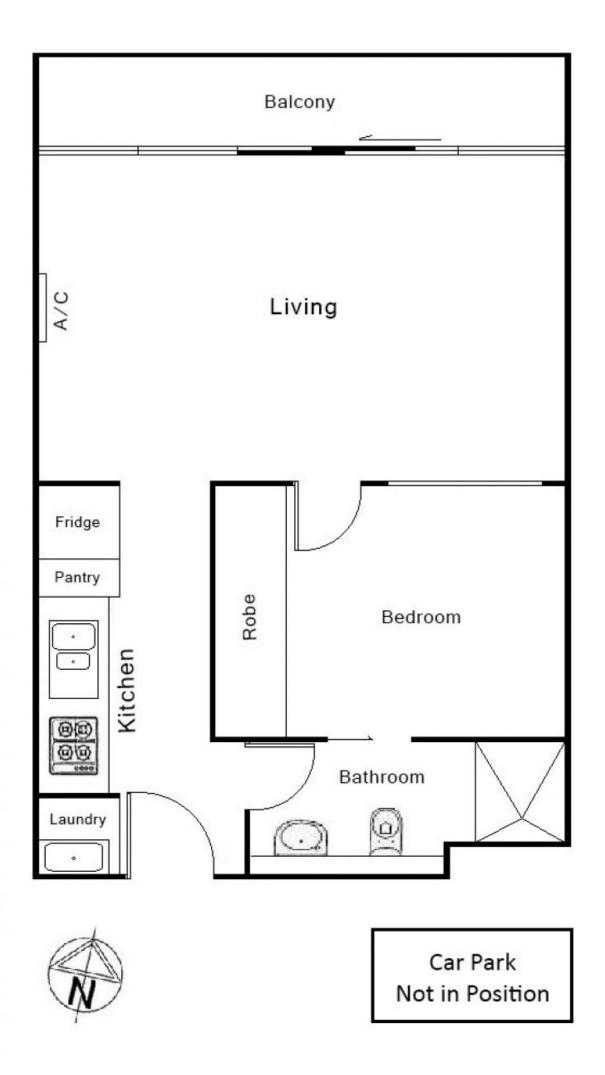

Property consists of the following features:

- Kitchen with ample cupboard space
- Stainless steel appliances include gas cooking, dishwasher, and oven.
- Delightful sunlit living area.
- Floorboards throughout
- Good size master bedroom with built in robes
- Ensuite bathroom
- Euro laundry.
- Comfortable living/dining area with reverse cycle split system,