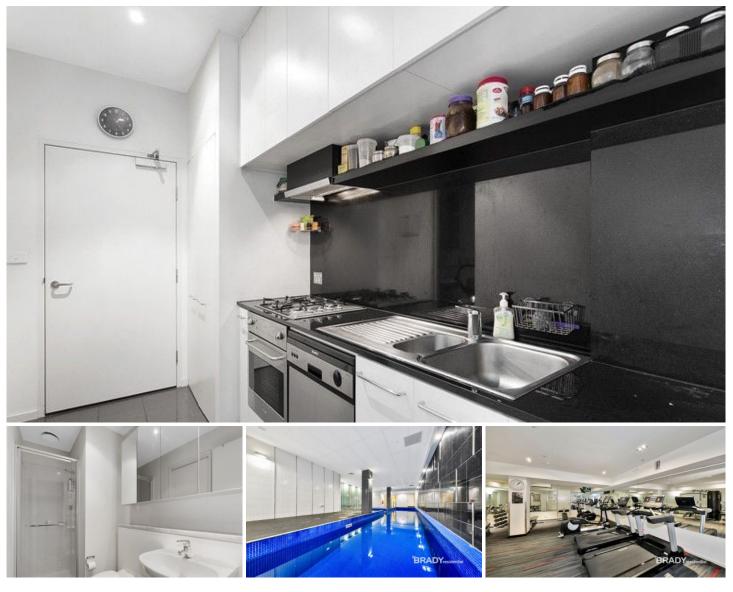

Property consists of the following features:

- Kitchen with ample cupboard space
- Stainless steel appliances include gas cooking, dishwasher, and oven.
- Delightful sunlit living area.
- Floorboards throughout
- Good size master bedroom with built in robes
- Ensuite bathroom
- Euro laundry.
- Comfortable living/dining area with reverse cycle split system,