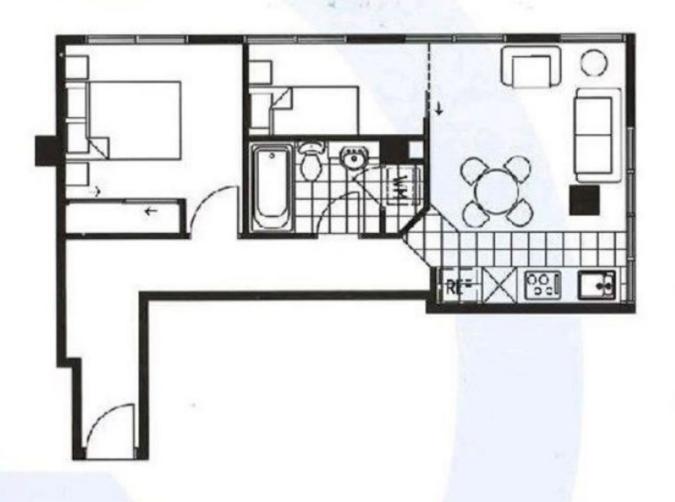

## 305/455 Elizabeth Street Melbourne VIC

This amazing 2-bedroom abode is simply a delight and will impress upon inspection.

Its art deco style is fitting for the area, located near the Queen Victoria Market and many delightful cafes and eateries.

This property consists of the following features:

- ? Fully furnished 2-bedroom apartment
- ? Master room with Queen size bed /mattress and linen provided for you.
- ? Single bedroom located off the living area consists of a single bed with lovely freestanding wardrobe and foot shelf.
- ? Modern kitchen Quality Euro Kitchen stainless steel Appliance, ample cupboard space
- ? Microwave provided as well and free-standing fridge.
- ? Open plan living and dining area with 3-seater couch and