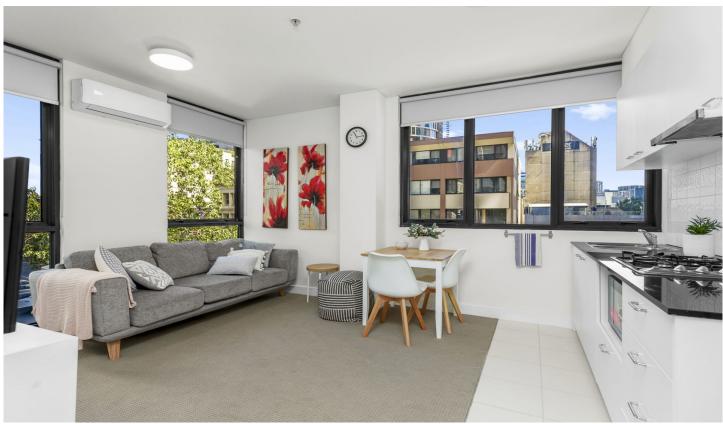

## 305/455 Elizabeth Street Melbourne VIC

This amazing 2-bedroom abode is simply a delight and will impress upon inspection.

Its art deco style is fitting for the area, located near the Queen Victoria Market and many delightful cafes and eateries.

This property consists of the following features:

- ? Fully furnished 2-bedroom apartment
- ? Master room with Queen size bed /mattress and linen provided for you.
- ? Single bedroom located off the living area consists of a single bed with lovely freestanding wardrobe and foot shelf.
- ? Modern kitchen Quality Euro Kitchen stainless steel Appliance, ample cupboard space
- ? Microwave provided as well and free-standing fridge.
- ? Open plan living and dining area with 3-seater couch and