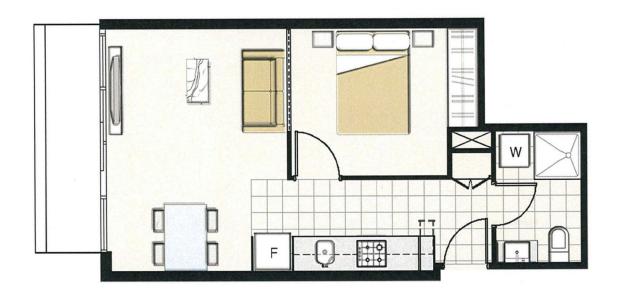

## 2502/5 Sutherland Street Melbourne VIC

This superb fully furnished one-bedroom apartment at Melbourne Sky building offers a desired choice of living and conveniently located to numerous amenities including Melbourne Central Train Station, several major shopping centres, restaurants, cafes and Flagstaff Gardens.

## Apartment features;

- Kitchen with stone benchtop, Miele cooking appliances and pantry
- Open plan living with balcony access
- Split system heating/cooling in living room
- Double glazed and tinted windows
- GAS included
- Bathroom and ensuite with quality finishes and fittings
- Refrigerator
- Washing machine
- Bed