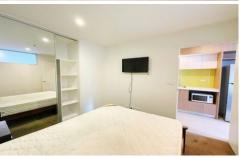

## Apartment features;

- Kitchen with stone benchtop, Miele cooking appliances and pantry
- Open plan living with balcony access
- Split system heating/cooling in living room
- Double glazed and tinted windows
- GAS included
- Bathroom and ensuite with quality finishes and fittings
- Refrigerator
- Washing machine
- Bed