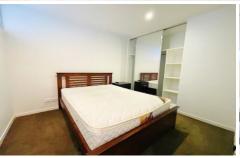

## Apartment features;

- Kitchen with stone benchtop, Miele cooking appliances and pantry
- Open plan living with balcony access
- Split system heating/cooling in living room
- Double glazed and tinted windows
- GAS included
- Bathroom and ensuite with quality finishes and fittings
- Refrigerator
- Washing machine
- Bed