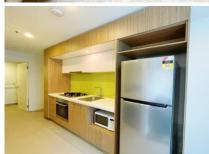

## Apartment features;

- Kitchen with stone benchtop, Miele cooking appliances and pantry
- Open plan living with balcony access
- Split system heating/cooling in living room
- Double glazed and tinted windows
- GAS included
- Bathroom and ensuite with quality finishes and fittings
- Refrigerator
- Washing machine
- Bed