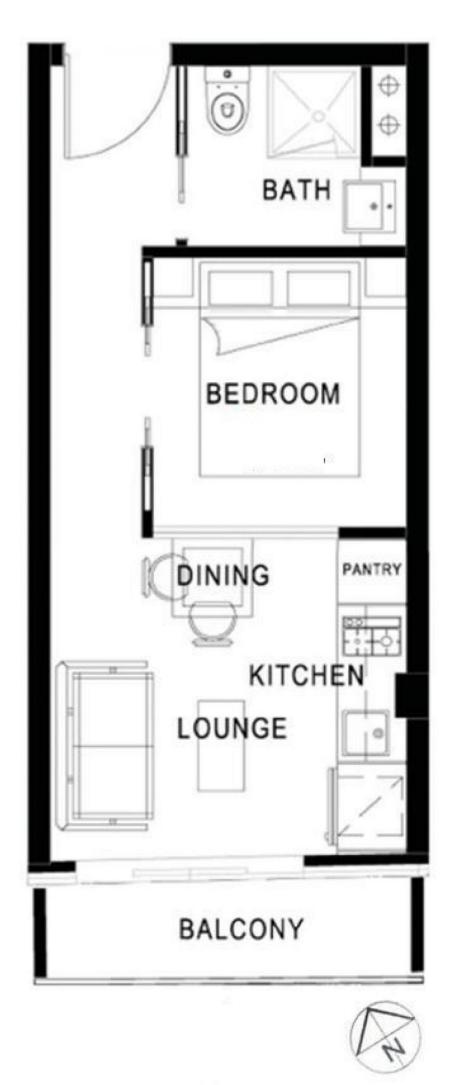

## 804/8 Exploration Lane Melbourne VIC

This unfurnished apartment offers you the convenience of location and lifestyle.

## Apartment features:

- Kitchen includes stone benchtop with stainless steel Blanco cooktop and oven

- Split system heating/cooling in lounge
- Open plan living and dining with private balcony access
- NBN ready