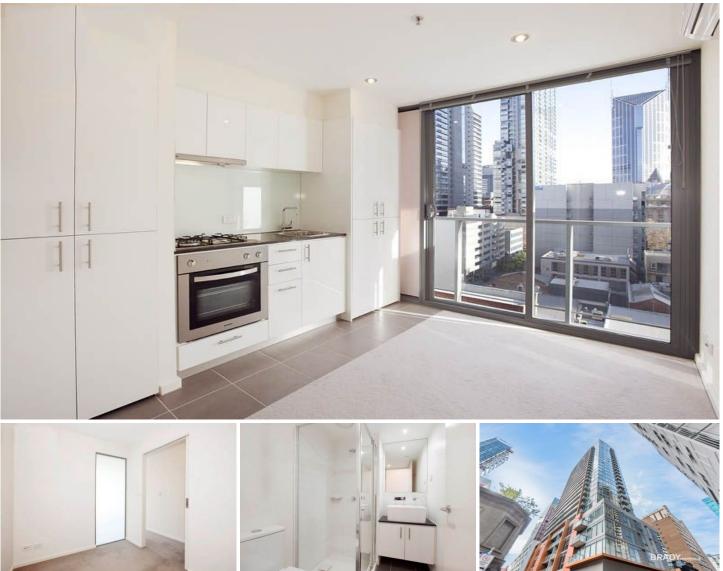

## 804/8 Exploration Lane Melbourne VIC

This unfurnished apartment offers you the convenience of location and lifestyle.

## Apartment features:

- Kitchen includes stone benchtop with stainless steel Blanco cooktop and oven

- Split system heating/cooling in lounge
- Open plan living and dining with private balcony access
- NBN ready

- Gas included in the rent (Gas to heat hot water & Gas cook top)

\*\* Please note - - Rent \$410pw until November 2024, then increasing to \$430pw. This property is available for a 6 or 12 month lease term.