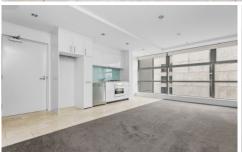

## Apartment features;

- Kitchen with stone benchtop, cooking appliances and pantry
- Open plan living
- Split system in lounge room
- Two bedrooms. One with an ensuite
- GAS included
- Main bathroom with quality finishes and fittings
- 1X Carpark Space