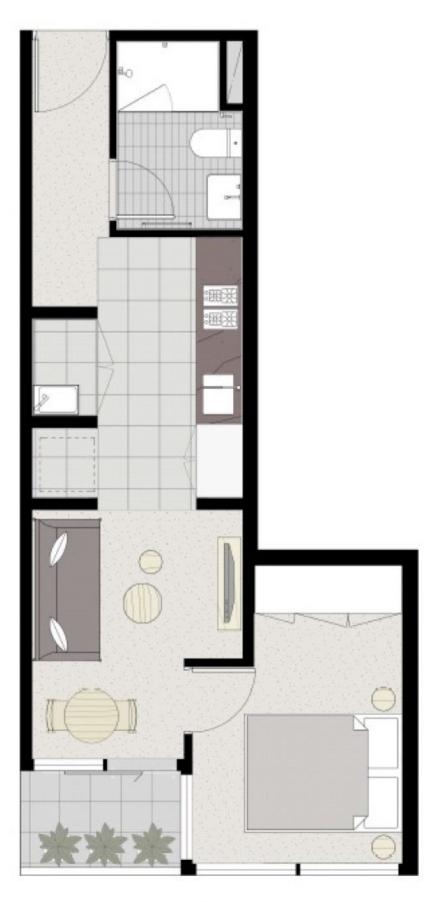

## 2009/500 Elizabeth Street Melbourne VIC

A lifestyle unrivalled in sophistication, convenience, luxury and choice. Ideally situated in a coveted corner position in Melbourne's CBD, this one bedroom apartment offers an amazing balance of lifestyle and leisure.

Apartment features;

- -Miele S/S appliances
- -Caesar stone bench tops
- -Split system heating/cooling
- -Double glazed windows
- -NBN ready
- -Balcony
- -Sparkling bathroom with quality finishes and fittings
- -European laundry
- Gas included in rent and with embedded electricity provider Win energy.