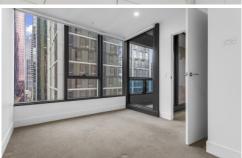

Apartment features;

- -Miele S/S appliances
- -Caesar stone bench tops
- -Split system heating/cooling
- -Double glazed windows
- -NBN ready
- -Balcony
- -Sparkling bathroom with quality finishes and fittings
- -European laundry
- Gas included in rent and with embedded electricity provider Win energy.