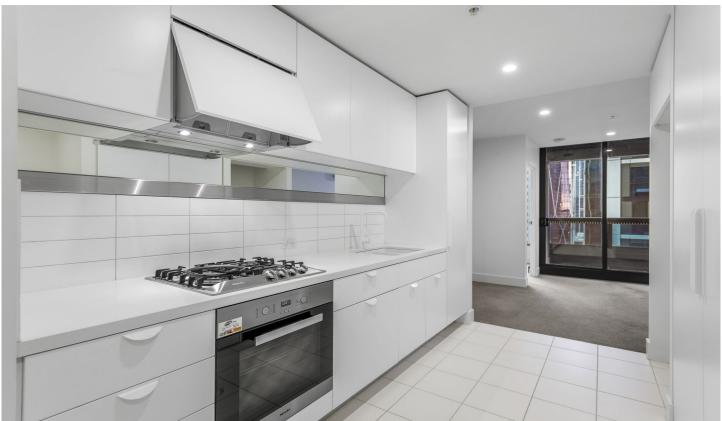

Apartment features;

- -Miele S/S appliances
- -Caesar stone bench tops
- -Split system heating/cooling
- -Double glazed windows
- -NBN ready
- -Balcony
- -Sparkling bathroom with quality finishes and fittings
- -European laundry
- Gas included in rent and with embedded electricity provider Win energy.