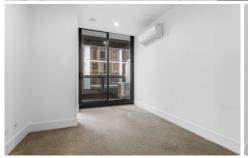

Apartment features;

- -Miele S/S appliances
- -Caesar stone bench tops
- -Split system heating/cooling
- -Double glazed windows
- -NBN ready
- -Balcony
- -Sparkling bathroom with quality finishes and fittings
- -European laundry
- Gas included in rent and with embedded electricity provider Win energy.