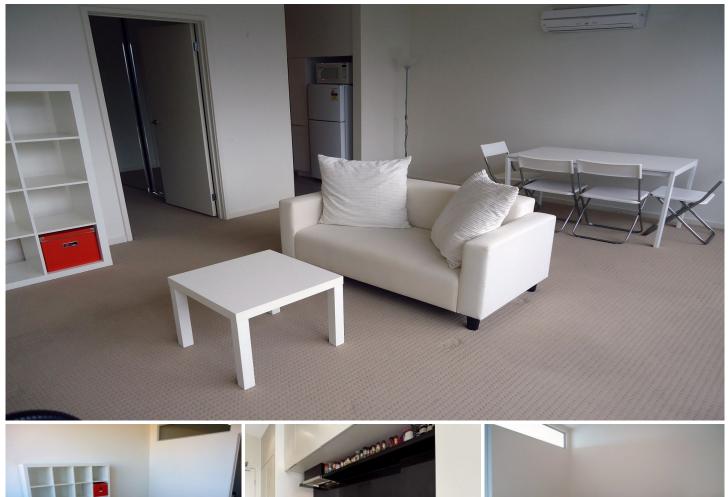

- Moderate size master bedroom with doubled and mattress.

- Good size kitchen with ample cupboards and storage
- Stainless steel gas cook stove

- Large sundrenched living room with couch, study desk and dining table and chairs.

- Ample size built in wardrobes to master room.
- Split system reverse cycle cooling
- Video security intercom

Additional features include security intercom, full use of the communal pool, spa & gym.