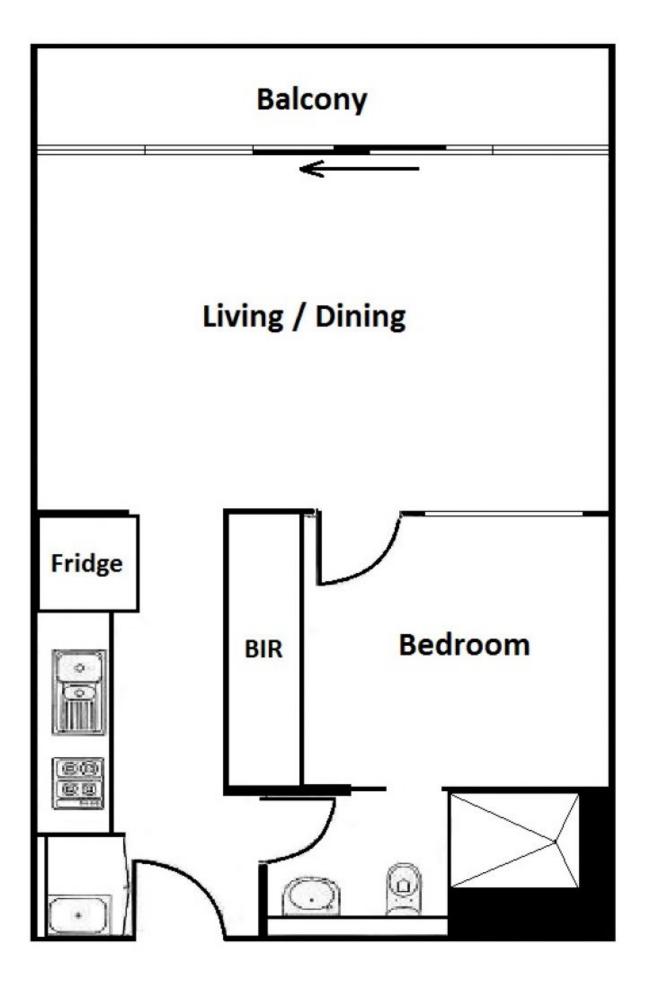

## **BRADY**residential

This lovely one-bedroom apartment is fully furnished and ready to move into. Located on the 14th floor in the Wills Court complex, north facing and sun-drenched apartment has a lot to offer and has a great feel.

- Moderate size master bedroom with doubled and mattress.

- Good size kitchen with ample cupboards and storage
- Stainless steel gas cook stove

- Large sundrenched living room with couch, study desk and dining table and chairs.

- Ample size built in wardrobes to master room.
- Split system reverse cycle cooling
- Video security intercom

Additional features include security intercom, full use of the communal pool, spa & gym.