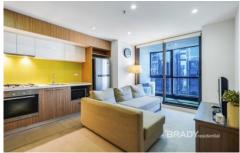

## Apartment features;

- Kitchen with stone benchtop, Miele cooking appliances and pantry
- Open plan living and dining area with balcony access
- Split system heating/cooling in living
- Double glazed and tinted windows
- GAS included in rent
- Bathroom with quality finishes and fittings
- Furnished