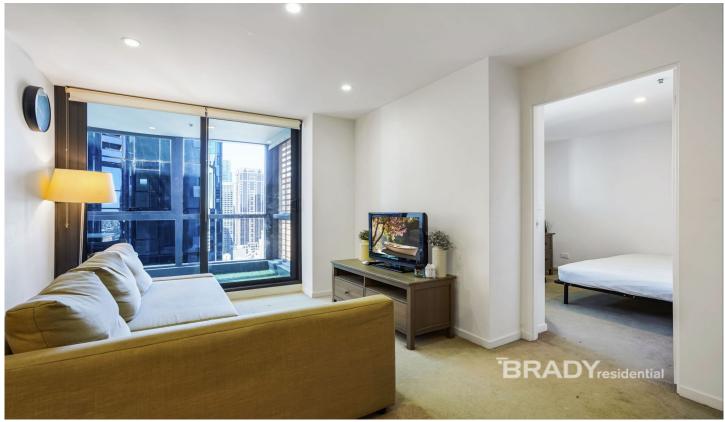

## 2908/5 Sutherland Street Melbourne VIC

This lovely furnished two-bedroom apartment at Melbourne Sky building is your preferred choice of living for convenience.

## Apartment features;

- Kitchen with stone benchtop, Miele cooking appliances and pantry
- Open plan living and dining area with balcony access
- Split system heating/cooling in living
- Double glazed and tinted windows
- GAS included in rent
- Bathroom with quality finishes and fittings
- Furnished