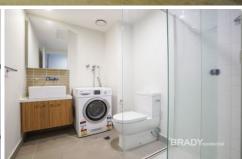

## Apartment features;

- Kitchen with stone benchtop, Miele cooking appliances and pantry
- Open plan living and dining area with balcony access
- Split system heating/cooling in living
- Double glazed and tinted windows
- GAS included in rent
- Bathroom with quality finishes and fittings
- Furnished