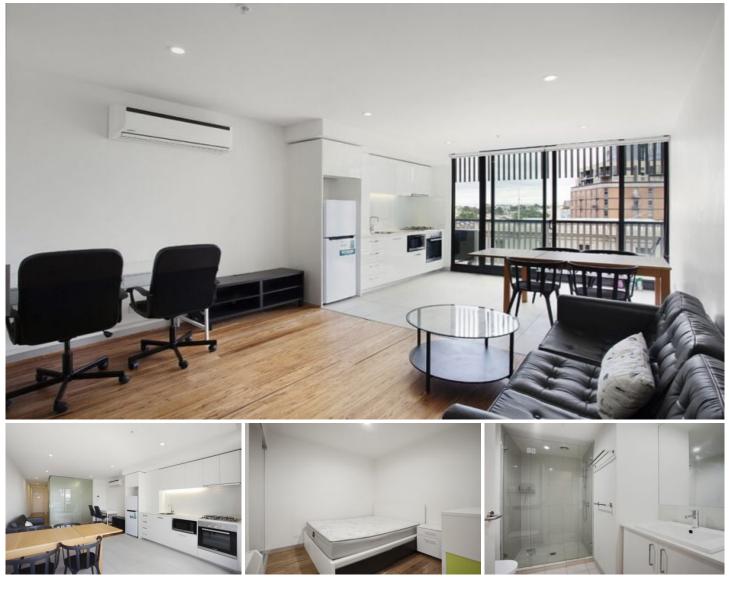

## 504/6 Leicester Street Carlton VIC

Positioned perfectly in Melbourne CBD, this 2 bedroom apartment feature low maintenance and modern convenient living. Within easy reach to all well known locations, it is situated opposite the Queen Victoria Market, and within a short walk to Melbourne University, RMIT, Lygon Street restaurants, Elizabeth Street trams, Melbourne Central rail and retail, Carlton Gardens to name a few.

Secure entrance

- Open plan living and dining opening up to a private balcony

- State of the art kitchen with Bosch appliances including gas cooktop and oven

- Two double bedroom with built in robes
- Central bathroom with walk-in shower and toilet
- Laundry facilities
- Reverse cycle cooling and heating