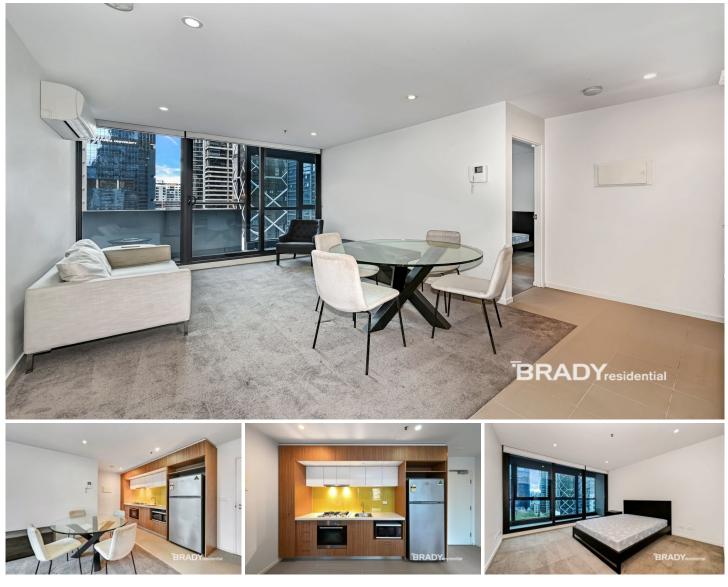

## 1505/8 Sutherland Street Melbourne VIC

Boasting spacious and bright living, 2 bedrooms, and 2 bathrooms, this apartment in Melbourne Star is ideal for all those looking to live within the heart of the CBD.

Apartment features;

- Fully furnished

- Kitchen with stone bench top, ample storage and Miele appliances

- Sizeable open plan living and dining area with access to a private balcony
- Two bedrooms, equipped with built in wardrobes
- Central bathroom and ensuite to master bedroom
- Split system heating/cooling in living room
- Gas included in rent (gas cooking and hot water)
- Security intercom
- NBN ready