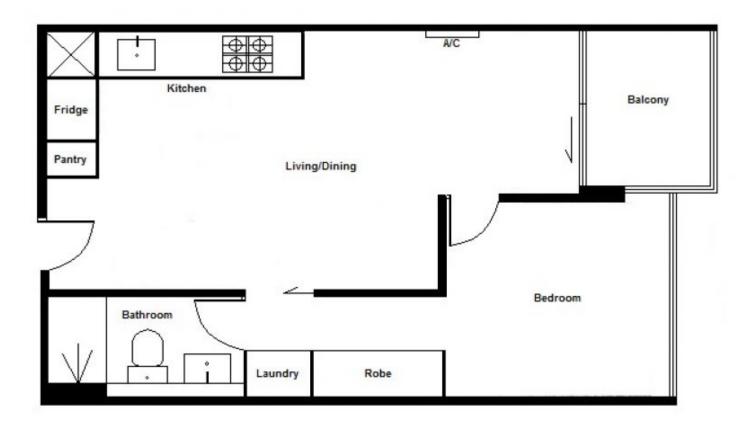

## 1207/639 Lonsdale Street Melbourne VIC

If you long for the true enjoyment of City living, then this central located one bedroom apartment will happily accommodate for this.

- One bedroom one bathroom apartment available.
- Secure entry via intercom, onsite building manager
- Open plan kitchen with stainless steel appliances and dish washer
- Bedrooms with built-in robes
- European laundry
- floorboards throughout the apartment
- Private Balcony access
- Onsite facilities include indoor heated pool & gym