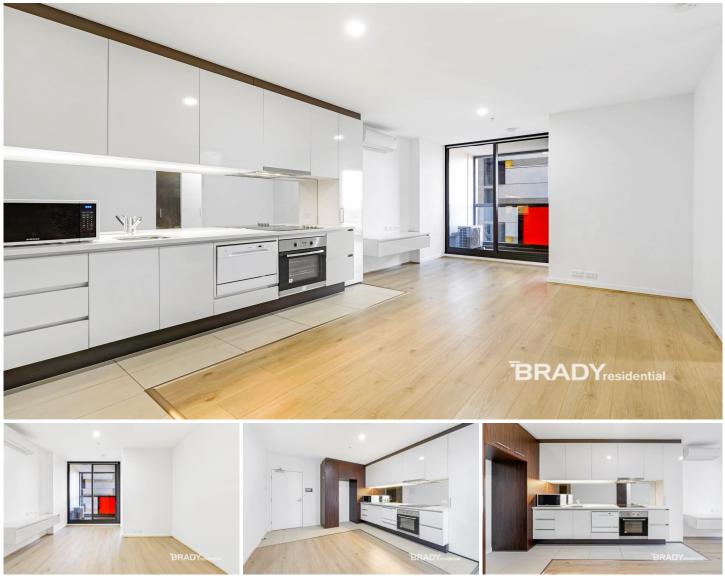

## 1207/639 Lonsdale Street Melbourne VIC

If you long for the true enjoyment of City living, then this central located one bedroom apartment will happily accommodate for this.

- One bedroom one bathroom apartment available.
- Secure entry via intercom, onsite building manager
- Open plan kitchen with stainless steel appliances and dish washer
- Bedrooms with built-in robes
- European laundry
- floorboards throughout the apartment
- Private Balcony access
- Onsite facilities include indoor heated pool & gym

This apartment building is close to Southern Cross Station, Crown Complex, Route 96 can take you to famous South Melbourne Market and Route 86 take you through Bourke