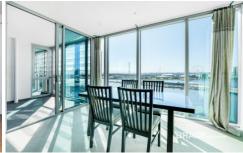

This apartment boasts the following features:

- Fully furnished with great apartment
- Good size kitchen with ample cupboards
- Stylish neutral décor throughout
- Stainless steel appliances
- White goods included such as fridge, washing machine and dryer for your use.
- Sundrenched living room with couch, study desk and dining table and chairs.
- Both master bedroom and second bedrooms have built in robes, queen size beds and both boast great views of