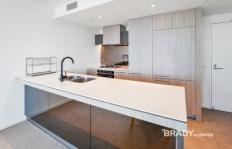

This apartment boasts the following features:

- Fully furnished with great apartment
- Good size kitchen with ample cupboards
- Stylish neutral décor throughout
- Stainless steel appliances
- White goods included such as fridge, washing machine and dryer for your use.
- Sundrenched living room with couch, study desk and dining table and chairs.
- Both master bedroom and second bedrooms have built in robes, queen size beds and both boast great views of