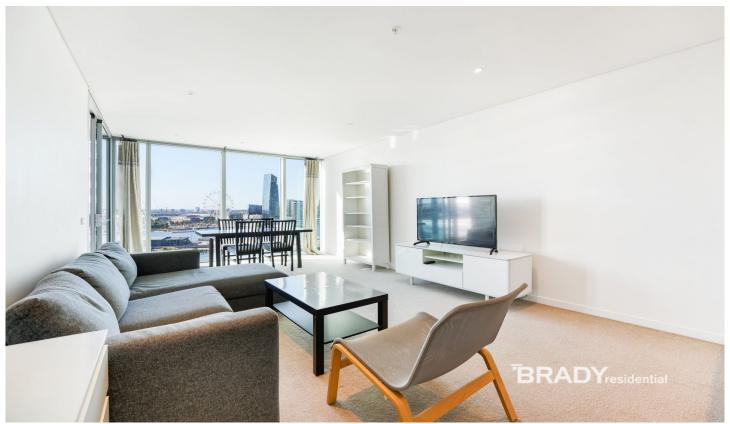

## 1202/81 South Wharf Drive Docklands VIC

This 2-bedroom apartment is fully furnished and ready to move into.

Located on the 12th floor in the amazing Forge complex, views will impress you upon inspection.

This apartment boasts the following features:

- Fully furnished with great apartment
- Good size kitchen with ample cupboards
- Stylish neutral décor throughout
- Stainless steel appliances
- White goods included such as fridge, washing machine and dryer for your use.
- Sundrenched living room with couch, study desk and dining table and chairs.
- Both master bedroom and second bedrooms have built in robes, queen size beds and both boast great views of