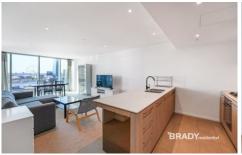

This apartment boasts the following features:

- Fully furnished with great apartment
- Good size kitchen with ample cupboards
- Stylish neutral décor throughout
- Stainless steel appliances
- White goods included such as fridge, washing machine and dryer for your use.
- Sundrenched living room with couch, study desk and dining table and chairs.
- Both master bedroom and second bedrooms have built in robes, queen size beds and both boast great views of