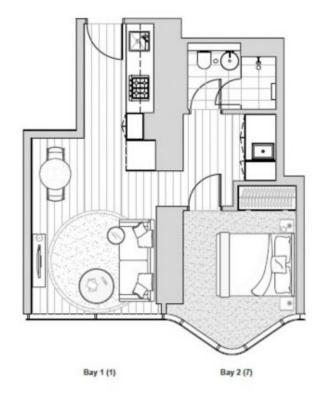

# **APARTMENT: 6204**

1 Bedroom & 1 Bathroom Apartment Type A1.3\* AREA: 45.7 m²

# INDIVIDUAL APARTMENT PLAN

Plans are Indicative and trap be veried in accordance with Contract of Sales Furniture depicted in not Installed. Refer to the Costract of Sales Furniture depicted in not Installed. Refer to the Costract of Sales for Installed Sales Sales are considered asing the Property Council of Australian's Medical of Measurement for Residential Property Revision: A Syndroid: 0500,0017 BRADY