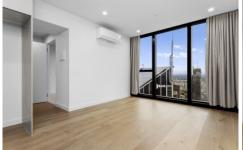

Situated in the absolute heart of the CBD, this apartment features;

- ? Stylish and sleek kitchen with Miele Appliances, fridge & microwave incl
- ? Spacious living dining area
- ? One bedroom with built in robes
- ? Modern bathroom with a high-end finish
- ? European laundry, washer/dryer incl
- ? Heating and cooling (living area)
- ? Timber floors
- ? Security intercom access
- ? Concierge service (specified hours)