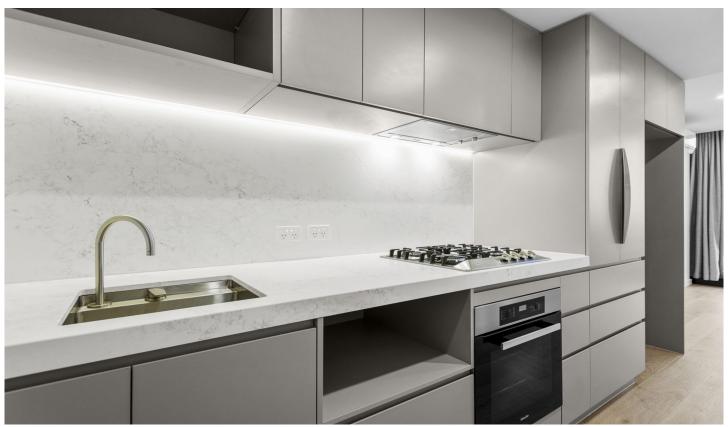

Situated in the absolute heart of the CBD, this apartment features;

- ? Stylish and sleek kitchen with Miele Appliances, fridge & microwave incl
- ? Spacious living dining area
- ? One bedroom with built in robes
- ? Modern bathroom with a high-end finish
- ? European laundry, washer/dryer incl
- ? Heating and cooling (living area)
- ? Timber floors
- ? Security intercom access
- ? Concierge service (specified hours)