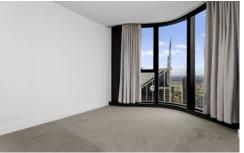

Situated in the absolute heart of the CBD, this apartment features;

- ? Stylish and sleek kitchen with Miele Appliances, fridge & microwave incl
- ? Spacious living dining area
- ? One bedroom with built in robes
- ? Modern bathroom with a high-end finish
- ? European laundry, washer/dryer incl
- ? Heating and cooling (living area)
- ? Timber floors
- ? Security intercom access
- ? Concierge service (specified hours)