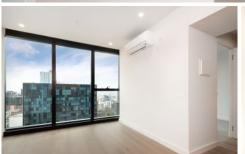

Situated in the absolute heart of the CBD, this apartment features;

- ? Stylish and sleek kitchen with Miele Appliances
- ? Spacious living dining area
- ? One bedroom with built in robes
- ? Modern bathroom with a high-end finish
- ? European laundry
- ? Heating and cooling (living area)
- ? Timber floors
- ? Security intercom access
- ? Concierge service (specified hours)
- ? Gymnasium, steam room & sauna