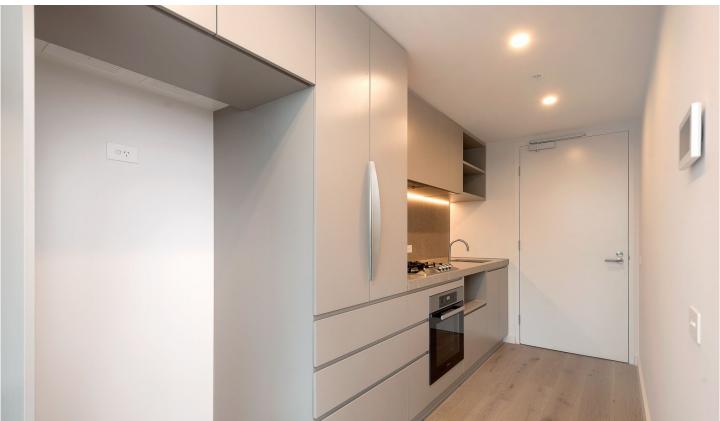

Situated in the absolute heart of the CBD, this apartment features;

- ? Stylish and sleek kitchen with Miele Appliances
- ? Spacious living dining area
- ? One bedroom with built in robes
- ? Modern bathroom with a high-end finish
- ? European laundry
- ? Heating and cooling (living area)
- ? Timber floors
- ? Security intercom access
- ? Concierge service (specified hours)
- ? Gymnasium, steam room & sauna