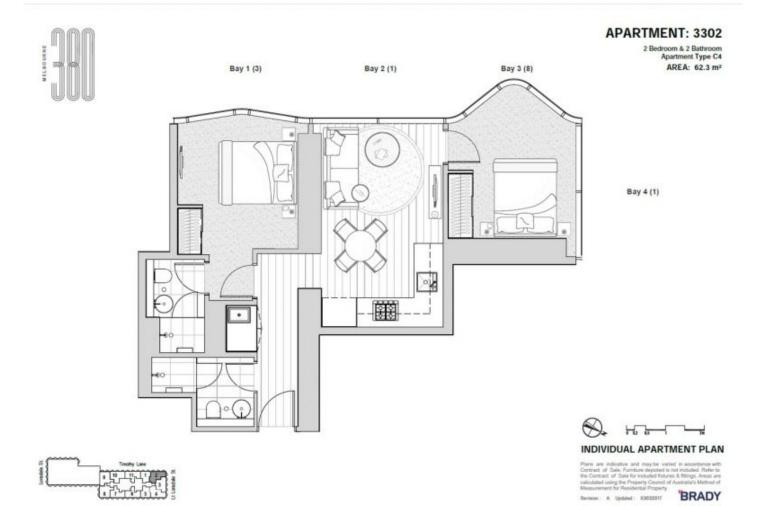

## 3302/371 Little Lonsdale Street Melbourne VIC

The unique interior and finish of this residential apartment with its clean lines, flowing spaces and sophisticated palette, has been inspired by the architecture of Elenberg Fraser. 380 Melbourne elevates style, amenity and convenience to luxurious new heights.

Situated in the absolute heart of the CBD, this apartment features;

- ? Stylish and sleek kitchen with Miele Appliances
- ? Two bedrooms with built in robes
- ? Two modern bathrooms with high-end finishes
- ? European laundry
- ? Heating and cooling (living area)
- ? Timber floors
- ? Security intercom access
- ? Concierge service (specified hours)
- ? Gymnasium, steam room & sauna