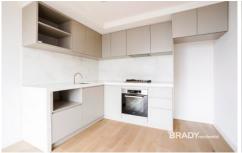

Situated in the absolute heart of the CBD, this apartment features;

- ? Stylish and sleek kitchen with Miele Appliances
- ? Two bedrooms with built in robes
- ? Two modern bathrooms with high-end finishes
- ? European laundry
- ? Heating and cooling (living area)
- ? Timber floors
- ? Security intercom access
- ? Concierge service (specified hours)
- ? Gymnasium, steam room & sauna