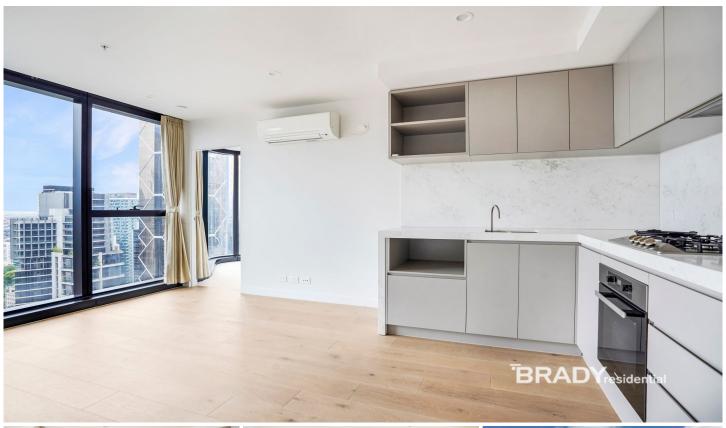

## 3302/371 Little Lonsdale Street Melbourne VIC

The unique interior and finish of this residential apartment with its clean lines, flowing spaces and sophisticated palette, has been inspired by the architecture of Elenberg Fraser. 380 Melbourne elevates style, amenity and convenience to luxurious new heights.

Situated in the absolute heart of the CBD, this apartment features;

- ? Stylish and sleek kitchen with Miele Appliances
- ? Two bedrooms with built in robes
- ? Two modern bathrooms with high-end finishes
- ? European laundry
- ? Heating and cooling (living area)
- ? Timber floors
- ? Security intercom access
- ? Concierge service (specified hours)
- ? Gymnasium, steam room & sauna