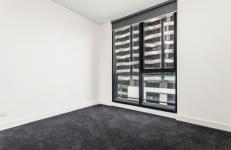

## Comprising of:

- Long entrance hall
- Open plan living/dining area with access to large balcony
- Split system in living area
- Modern kitchen with microwave and fridge
- Built-in robes in the master bedroom
- Sparkling central bathroom
- Euro style laundry with washing machine and dryer
- security entrance and building lift access