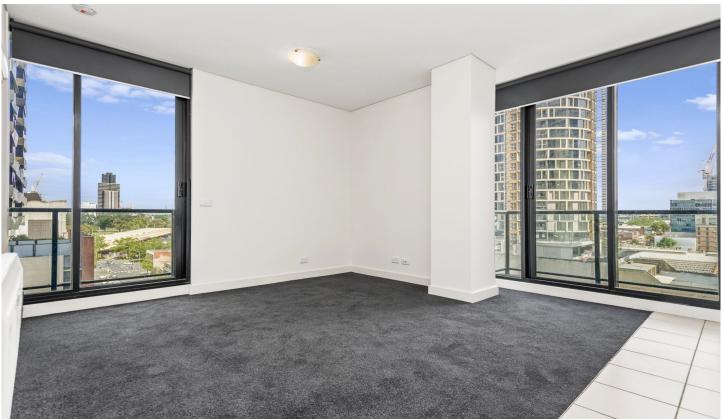

## 1005/455 Elizabeth Street Melbourne VIC

This highly sought after two bedroom apartment is located in the popular Elizabeth St locale.

## Comprising of:

- Long entrance hall
- Open plan living/dining area with access to large balcony
- Split system in living area
- Modern kitchen with microwave and fridge
- Built-in robes in the master bedroom
- Sparkling central bathroom
- Euro style laundry with washing machine and dryer
- security entrance and building lift access