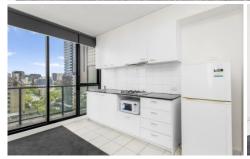

## Comprising of:

- Long entrance hall
- Open plan living/dining area with access to large balcony
- Split system in living area
- Modern kitchen with microwave and fridge
- Built-in robes in the master bedroom
- Sparkling central bathroom
- Euro style laundry with washing machine and dryer
- security entrance and building lift access