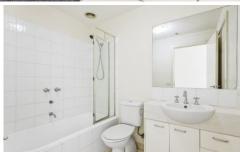

## Comprising of:

- Long entrance hall
- Open plan living/dining area with access to large balcony
- Split system in living area
- Modern kitchen with microwave and fridge
- Built-in robes in the master bedroom
- Sparkling central bathroom
- Euro style laundry with washing machine and dryer
- security entrance and building lift access