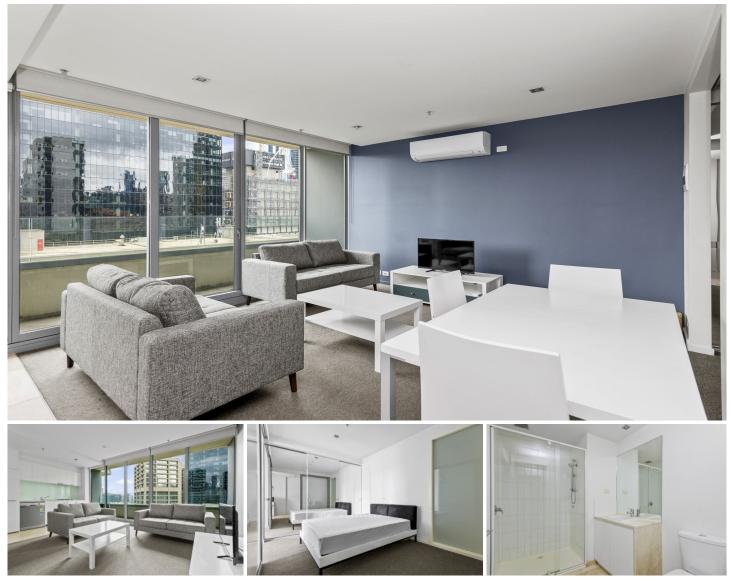

## 1403/8 Downie Street Melbourne VIC

This lovely fully furnished one-bedroom apartment at Eifel building offers comfortable living and is conveniently located to Southern Cross Station, tram stops, Crown Casino etc.

Apartment features:

- Kitchen with stone benchtop, oven, dishwasher, cooktop and pantry
- Open plan living with balcony access
- Split system heating/cooling in lounge room
- Double glazed and tinted windows
- GAS included
- Bathroom with quality finishes and fittings
- Fully Furnished