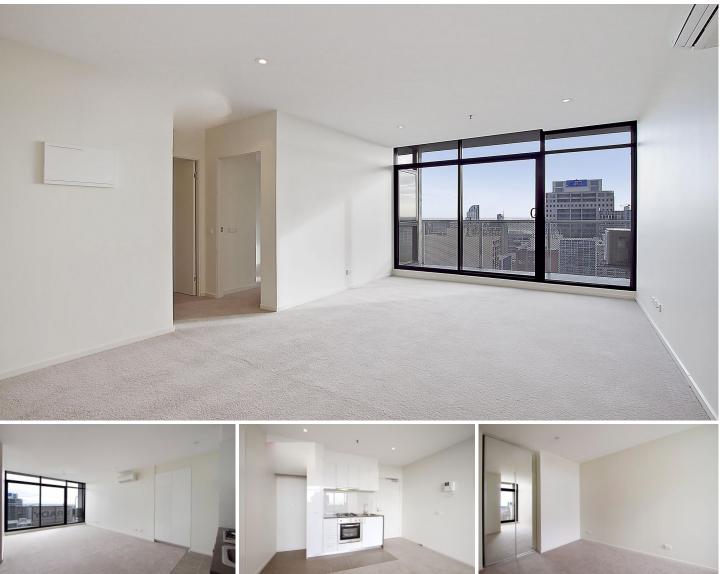

## 2107/380 Little Lonsdale Street Melbourne VIC

Conveniently located right in the heart of Melbourne CBD, this property features:

- Open plan living and dining with Floor to celling window and balcony access

- Modern kitchen with stainless steel appliances with plenty of storage space

- Generous sized bedrooms complete with mirrored built-in robes

- Main bathroom with extra Laundry space.
- Security video intercom access
- Indoor heated pool and gymnasium facilities on Level 9
- Bicycle storage
- Onsite building manager
- Gas included in the rent (cook top and hot water)