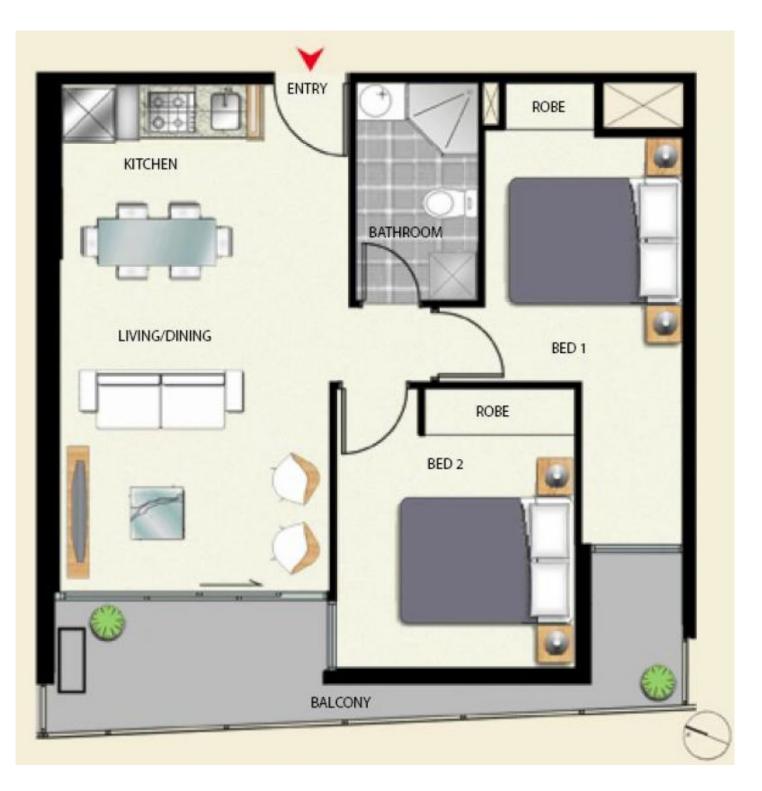

## 2107/380 Little Lonsdale Street Melbourne VIC

Conveniently located right in the heart of Melbourne CBD, this property features:

- Open plan living and dining with Floor to celling window and balcony access

- Modern kitchen with stainless steel appliances with plenty of storage space

- Generous sized bedrooms complete with mirrored built-in robes

- Main bathroom with extra Laundry space.
- Security video intercom access
- Indoor heated pool and gymnasium facilities on Level 9
- Bicycle storage
- Onsite building manager
- Gas included in the rent (cook top and hot water)