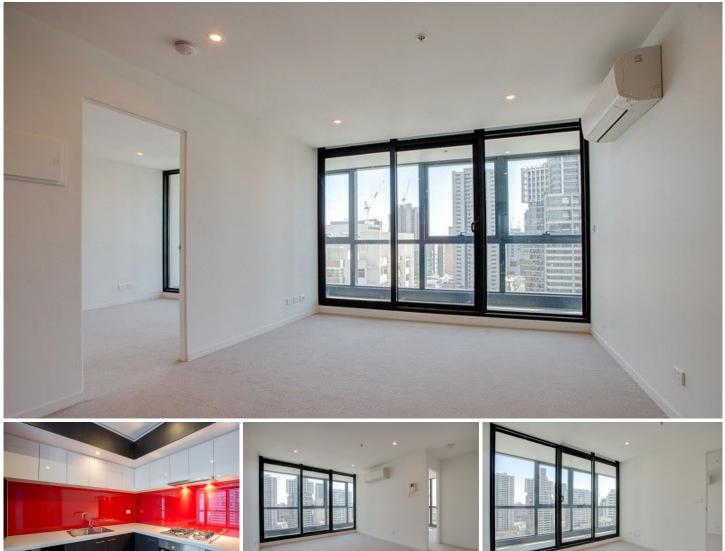

## 3906/8 Sutherland Street Melbourne VIC

This unfurnished three bedroom apartment, with two bathrooms, is in the heart of Melbourne's CBD, offering convenient and comfortable living.

## Apartment features:

- Kitchen with stone benchtop, Miele appliances and pantry
- Open plan living and dining area with balcony access
- Private balcony
- Central bathroom and an ensuite to main bedroom
- The three bedrooms are equipped with built in robes
- Split system heating/cooling in living
- Quality double glazed tinted windows providing an abundance of natural light
- Gas included in rent (Gas cooking and Hot water)
- Security intercom
- NBN Ready