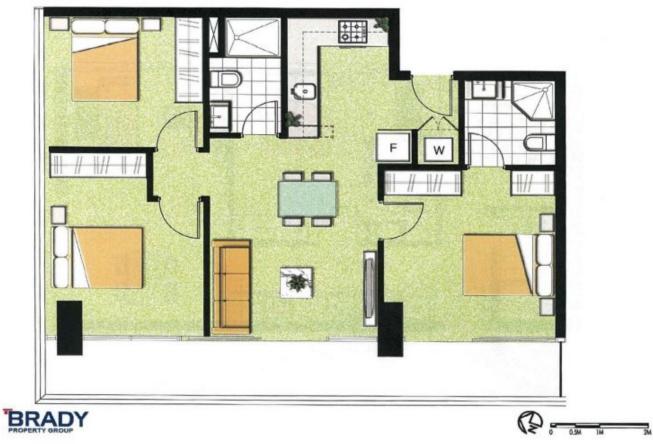

## 3906/8 Sutherland Street Melbourne VIC

This unfurnished three bedroom apartment, with two bathrooms, is in the heart of Melbourne's CBD, offering convenient and comfortable living.

## Apartment features:

- Kitchen with stone benchtop, Miele appliances and pantry
- Open plan living and dining area with balcony access
- Private balcony
- Central bathroom and an ensuite to main bedroom
- The three bedrooms are equipped with built in robes
- Split system heating/cooling in living
- Quality double glazed tinted windows providing an abundance of natural light
- Gas included in rent (Gas cooking and Hot water)
- Security intercom
- NBN Ready

## **3 BEDROOMS**