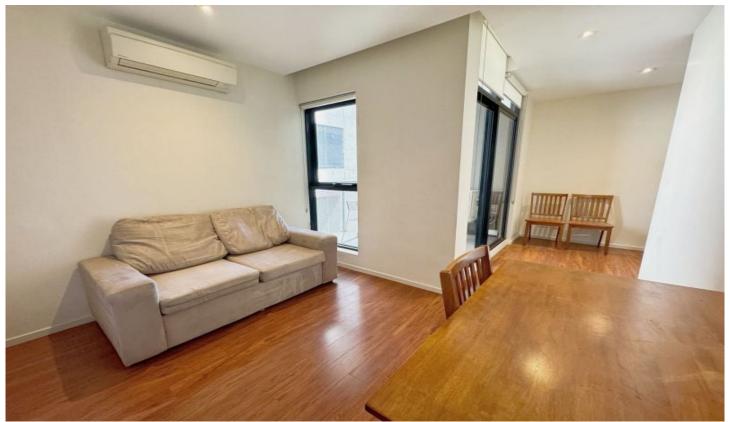

## 2103/380 Little Lonsdale Street Melbourne VIC

Conveniently located right in the heart of Melbourne CBD, this property features:

- Open plan living and dining with floorboards and balcony access
- Modern kitchen with stainless steel appliances. Fridge and microwave included.
- Generous sized bedroom complete with mirrored built-in robes.
- Bathroom which includes washing machine taps and a washer
- Security video intercom access
- Indoor heated pool and gymnasium facilities on Level 9
- Bicycle storage
- Onsite building manager
- Gas included in the rent (cook top and water)