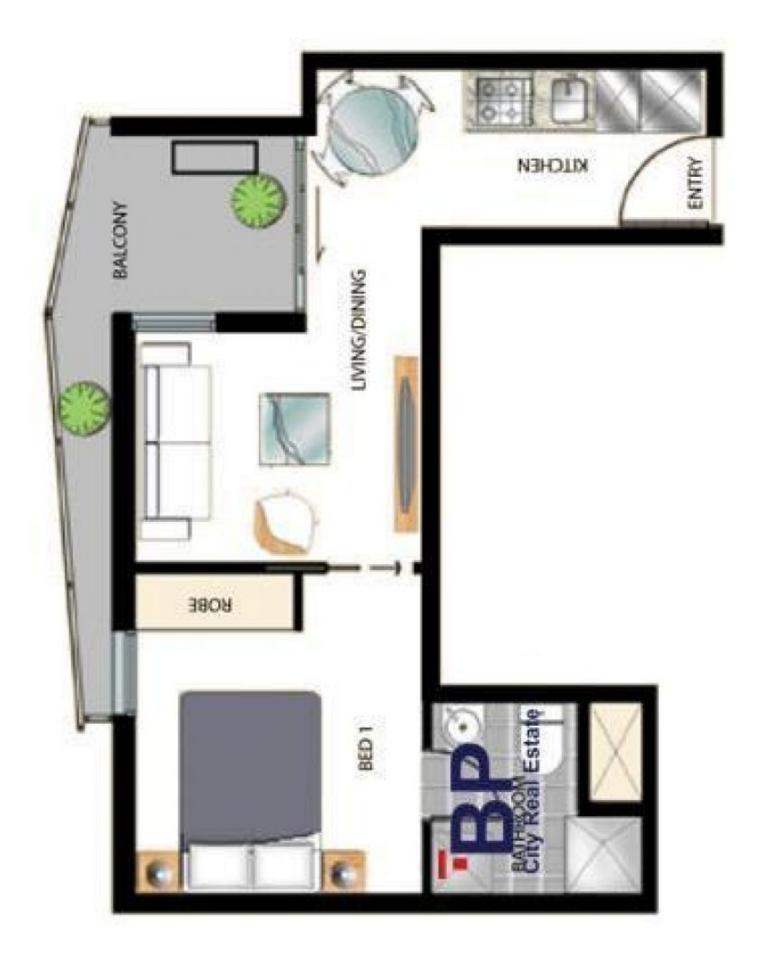

## 2103/380 Little Lonsdale Street Melbourne VIC

Conveniently located right in the heart of Melbourne CBD, this property features:

- Open plan living and dining with floorboards and balcony access
- Modern kitchen with stainless steel appliances. Fridge and microwave included.
- Generous sized bedroom complete with mirrored built-in robes.
- Bathroom which includes washing machine taps and a washer
- Security video intercom access
- Indoor heated pool and gymnasium facilities on Level 9
- Bicycle storage
- Onsite building manager
- Gas included in the rent (cook top and water)