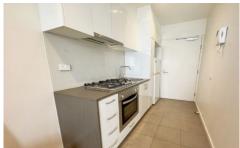

## 2103/380 Little Lonsdale Street Melbourne VIC

Conveniently located right in the heart of Melbourne CBD, this property features:

- Open plan living and dining with floorboards and balcony access
- Modern kitchen with stainless steel appliances. Fridge and microwave included.
- Generous sized bedroom complete with mirrored built-in robes.
- Bathroom which includes washing machine taps and a washer
- Security video intercom access
- Indoor heated pool and gymnasium facilities on Level 9
- Bicycle storage
- Onsite building manager
- Gas included in the rent (cook top and water)