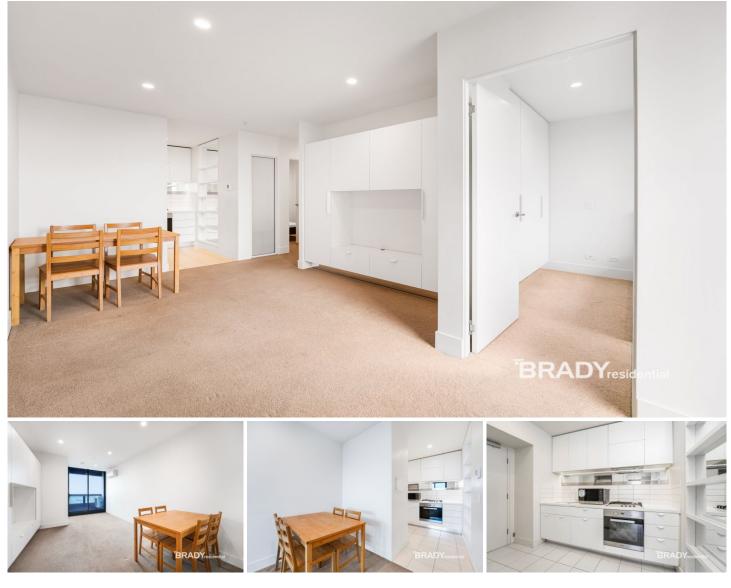

## 2901/500 Elizabeth Street Melbourne VIC

This 29th floor apartment gives you the perfect location for lifestyle and leisure as well as being able to enjoy the views from your balcony.

Apartment features:

- Bedrooms with built in robes
- Well-appointed kitchen which cooktop & oven
- Caesar stone bench tops and plenty of storage throughout the kitchen
- Split system heating/cooling
- Double glazed windows
- Open plan living and dining with
- balcony access
- Euro laundry including a washing trough,
- NBN ready
- Please note this building has an embedded network for electricity Win Energy