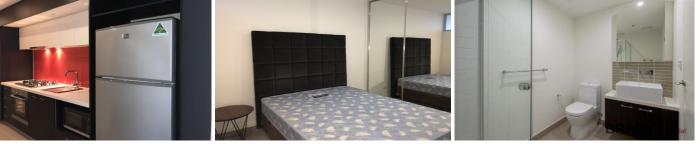

## 1302/5 Sutherland Street Melbourne VIC

This delightful, furnished one bedroom apartment in the Melbourne Sky building is definitely your preferred choice of living.

Apartment features;

- Kitchen with stone benchtop, Miele cooking appliances and pantry

- Open plan living and dining area with balcony access
- Split system heating/cooling in living
- Double glazed and tinted windows
- GAS included
- Bathroom with quality finishes and fittings
- Fridge / washing machine / TV / Sofa / dining table