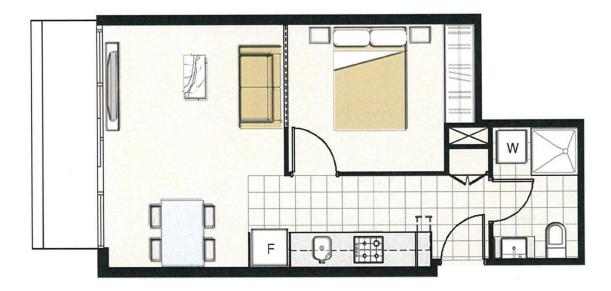

## 1302/5 Sutherland Street Melbourne VIC

This delightful, furnished one bedroom apartment in the Melbourne Sky building is definitely your preferred choice of living.

Apartment features;

- Kitchen with stone benchtop, Miele cooking appliances and pantry

- Open plan living and dining area with balcony access
- Split system heating/cooling in living
- Double glazed and tinted windows
- GAS included
- Bathroom with quality finishes and fittings
- Fridge / washing machine / TV / Sofa / dining table