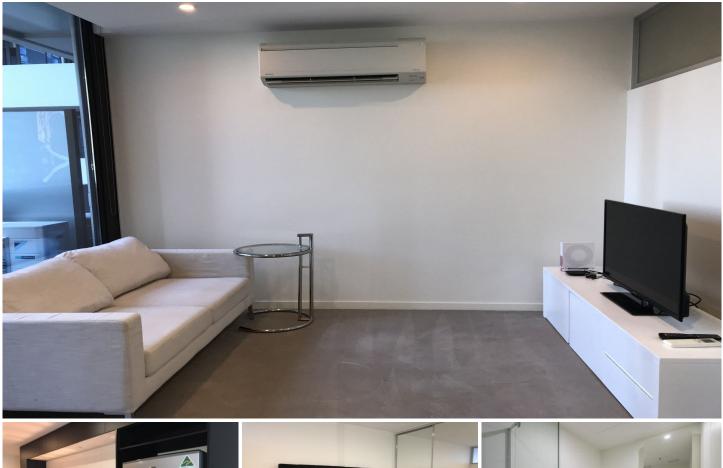

## 1302/5 Sutherland Street Melbourne VIC

This delightful, furnished one bedroom apartment in the Melbourne Sky building is definitely your preferred choice of living.

Apartment features;

- Kitchen with stone benchtop, Miele cooking appliances and pantry

- Open plan living and dining area with balcony access
- Split system heating/cooling in living
- Double glazed and tinted windows
- GAS included
- Bathroom with quality finishes and fittings
- Fridge / washing machine / TV / Sofa / dining table

## Resident amenities;

- Secure entry and onsite building manager
- Full access to gym, pool, spa and sauna