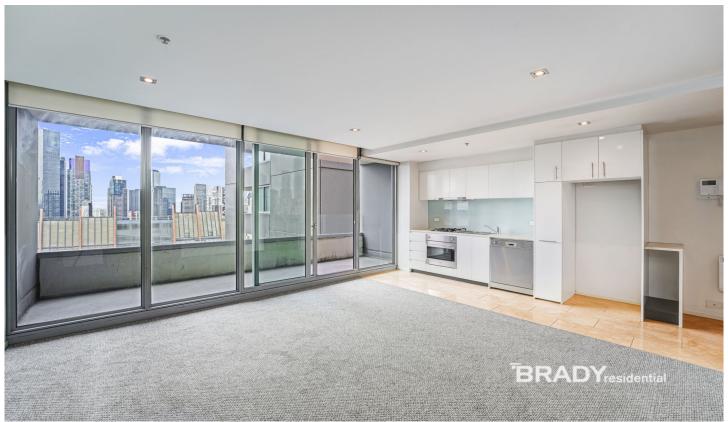

# 1811/8 Downie Street Melbourne VIC

This beautiful one-bedroom apartment at Eifel building offers a desired choice of living and great level of convenience and lovely views.

### Apartment features;

- Kitchen with stone benchtop, Blanco cooking appliances and pantry
- Open plan living with balcony access
- Wall heating in living room with brand new carpet.
- GAS included
- Bathroom and ensuite with quality finishes and fittings
- Dishwasher
- Carpark