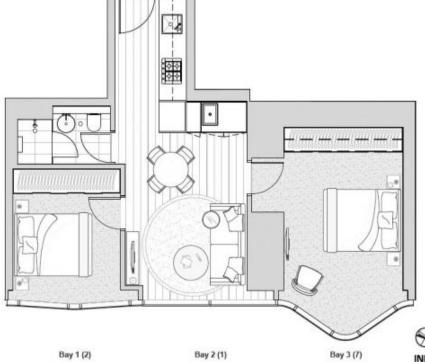

## **APARTMENT: 1807**

2 Bedroom & 1 Bathroom Apartment Type B2 AREA: 59.3 m²

INDIVIDUAL APARTMENT PLAN

1 02 45 Tm

Measurement for Residential Property

#swision: A topdated: 60/63/2917 BRADY