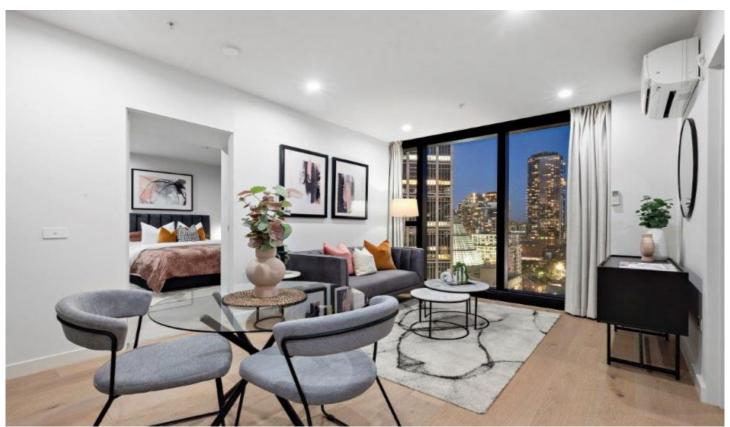

## 1807/371 Little Lonsdale Street Melbourne VIC

FURNITURE NOT INCLUDED-DISPLAY PURPOSE ONLY. The unique interior and finish of this residential apartment with its clean lines, flowing spaces and sophisticated palette, has been inspired by the architecture of Elenberg Fraser. 380 Melbourne elevates style, amenity and convenience to luxurious new heights.

Situated in the absolute heart of the CBD, this apartment features:

- ? Stylish and sleek kitchen with Miele Appliances
- ? Two bedrooms with built in robes
- ? Modern bathroom with high-end finish
- ? European laundry
- ? Heating and cooling (living area)
- ? Timber floors
- ? Security intercom access
- ? Concierge service (specified hours)