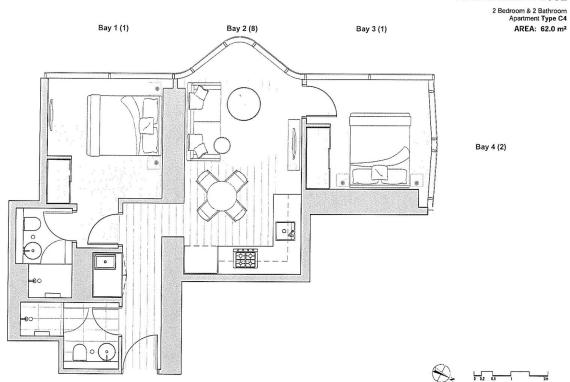

## **APARTMENT: 2302**

INDIVIDUAL APARTMENT PLAN Plans are indicative and may be varied in accordance with Contract of Sale-Furniture depicted is not included. Refer to the Contract of Sale for included futures & fittings Areas are calculated using the Property Council of Australia's Method of Massurement for Residential Property Revision: A Updated: \$1003/2017 BRADY