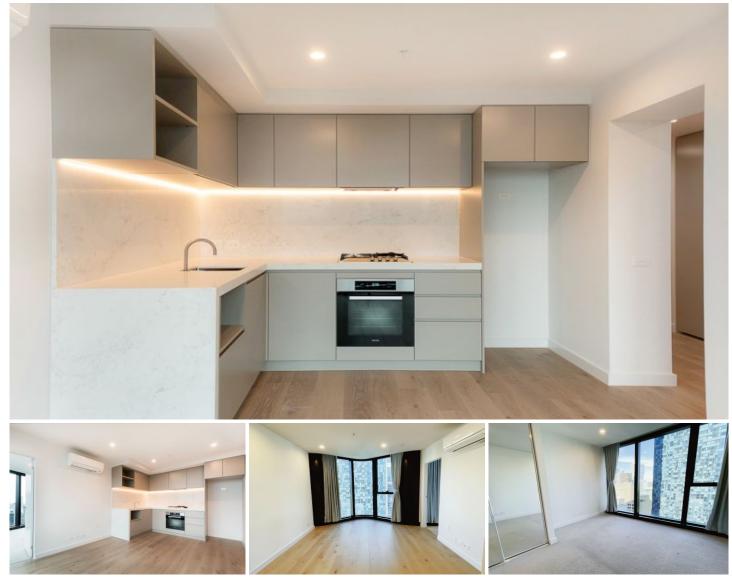

## 2302/371 Little Lonsdale Street Melbourne VIC

The unique interior and finish of this residential apartment with its clean lines, flowing spaces and sophisticated palette, has been inspired by the architecture of Elenberg Fraser. 380 Melbourne elevates style, amenity and convenience to luxurious new heights.

Situated in the absolute heart of the CBD, this apartment features;

- ? Stylish and sleek kitchen with Miele Appliances
- ? Two bedrooms with built in robes
- ? Two modern bathrooms with high-end finishes
- ? European laundry
- ? Heating and cooling (living area)
- ? Timber floors
- ? Security intercom access
- ? Concierge service (specified hours)
- ? Gymnasium, steam room & sauna