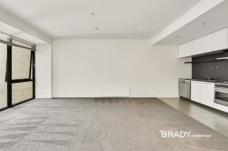

## Comprises of:

- Moderate size master bedroom with built in robes
- Open plan kitchen with Stainless steel gas cook stove
- Fridge
- Dishwasher
- Laundry room consist of washing machine and separate dryer
- Floor to ceiling windows
- Large living area
- Electrical wall heater in the bedroom and living area.
- 1 x car secure parking available.
- Video security intercom
- Additional features include security intercom, full use of the communal pool, spa & gym.