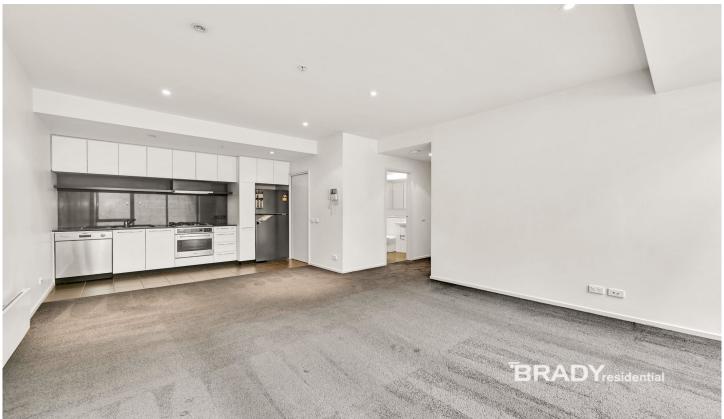

## 502/22-40 Wills Street Melbourne VIC

This lovely one-bedroom apartment and ready to move into.

## Comprises of:

- Moderate size master bedroom with built in robes
- Open plan kitchen with Stainless steel gas cook stove
- Fridge
- Dishwasher
- Laundry room consist of washing machine and separate dryer
- Floor to ceiling windows
- Large living area
- Electrical wall heater in the bedroom and living area.
- 1 x car secure parking available.
- Video security intercom
- Additional features include security intercom, full use of the communal pool, spa & gym.