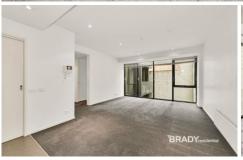

## Comprises of:

- Moderate size master bedroom with built in robes
- Open plan kitchen with Stainless steel gas cook stove
- Fridge
- Dishwasher
- Laundry room consist of washing machine and separate dryer
- Floor to ceiling windows
- Large living area
- Electrical wall heater in the bedroom and living area.
- 1 x car secure parking available.
- Video security intercom
- Additional features include security intercom, full use of the communal pool, spa & gym.