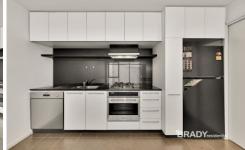

## Comprises of:

- Moderate size master bedroom with built in robes
- Open plan kitchen with Stainless steel gas cook stove
- Fridge
- Dishwasher
- Laundry room consist of washing machine and separate dryer
- Floor to ceiling windows
- Large living area
- Electrical wall heater in the bedroom and living area.
- 1 x car secure parking available.
- Video security intercom
- Additional features include security intercom, full use of the communal pool, spa & gym.