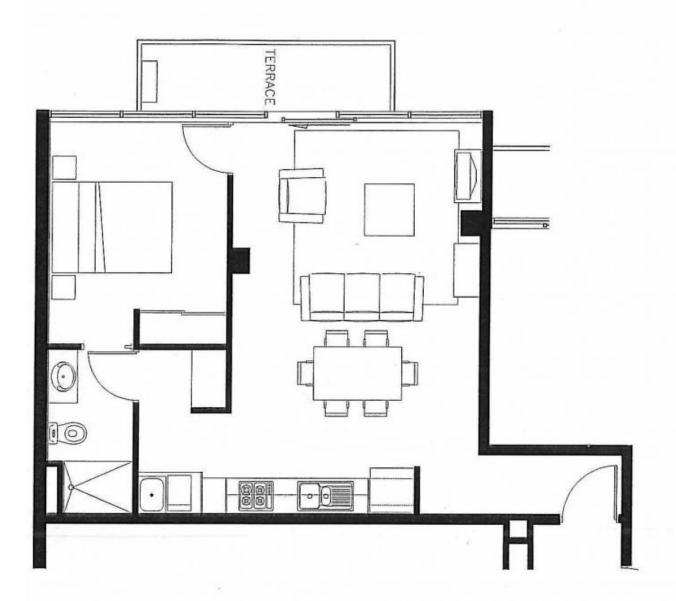

## **Apartment Features:**

High ceilings, a rarity in CBD apartments
Spacious lounge and dining area
Floor-to-ceiling windows
Sliding glass door leading to a generous balcony
Modern kitchen equipped with granite countertops
Ample cupboard space and stainless-steel appliances
Large bedroom with floor-to-ceiling windows
Sizeable built-in robes and convenient bathroom access
Additional bathroom entry from the hallway