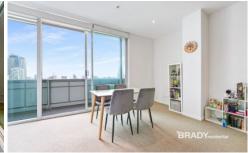

## **Apartment Features:**

High ceilings, a rarity in CBD apartments
Spacious lounge and dining area
Floor-to-ceiling windows
Sliding glass door leading to a generous balcony
Modern kitchen equipped with granite countertops
Ample cupboard space and stainless-steel appliances
Large bedroom with floor-to-ceiling windows
Sizeable built-in robes and convenient bathroom access
Additional bathroom entry from the hallway