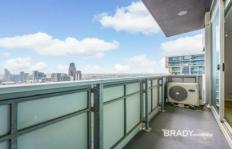

## **Apartment Features:**

High ceilings, a rarity in CBD apartments
Spacious lounge and dining area
Floor-to-ceiling windows
Sliding glass door leading to a generous balcony
Modern kitchen equipped with granite countertops
Ample cupboard space and stainless-steel appliances
Large bedroom with floor-to-ceiling windows
Sizeable built-in robes and convenient bathroom access
Additional bathroom entry from the hallway