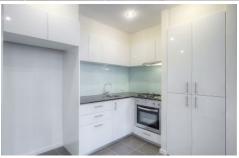

## Features:

- Large, open-plan living and dining area with floor to ceiling windows
- Modern kitchen with stainless steel appliances
- Two good-size bedrooms
- Ensuite to master bedroom and central bathroom
- Private balcony
- European style laundry
- Secure parking space within the building
- Residents of East End apartments are also provided full access to the building's resort style facilities including