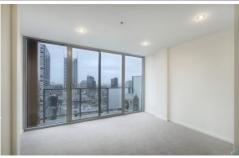

## Features:

- Large, open-plan living and dining area with floor to ceiling windows
- Modern kitchen with stainless steel appliances
- Two good-size bedrooms
- Ensuite to master bedroom and central bathroom
- Private balcony
- European style laundry
- Secure parking space within the building
- Residents of East End apartments are also provided full access to the building's resort style facilities including