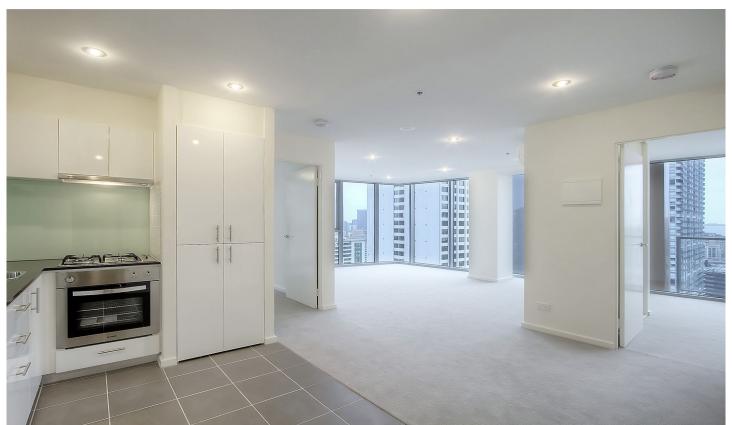

## Features:

- Large, open-plan living and dining area with floor to ceiling windows
- Modern kitchen with stainless steel appliances
- Two good-size bedrooms
- Ensuite to master bedroom and central bathroom
- Private balcony
- European style laundry
- Secure parking space within the building
- Residents of East End apartments are also provided full access to the building's resort style facilities including