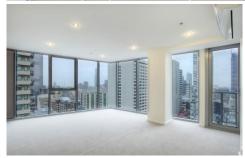

## Features:

- Large, open-plan living and dining area with floor to ceiling windows
- Modern kitchen with stainless steel appliances
- Two good-size bedrooms
- Ensuite to master bedroom and central bathroom
- Private balcony
- European style laundry
- Secure parking space within the building
- Residents of East End apartments are also provided full access to the building's resort style facilities including