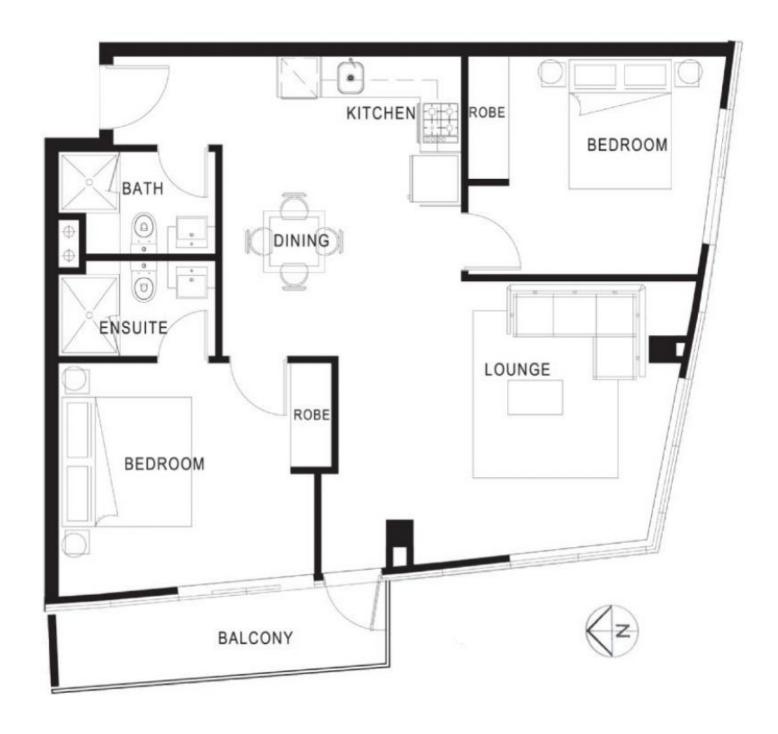

## 2602/8 Exploration Lane Melbourne VIC

Perfectly located in the heart of the World's most livable city, this two bedroom, two bathroom apartment is an opportunity you just can't pass up! With public transport close-by, all of Melbourne's unmissable eateries, theatres, shopping and more are there for you to explore.

## Features:

- Large, open-plan living and dining area with floor to ceiling windows
- Modern kitchen with stainless steel appliances
- Two good-size bedrooms
- Ensuite to master bedroom and central bathroom
- Private balcony
- European style laundry
- Secure parking space within the building
- Residents of East End apartments are also provided full access to the building's resort style facilities including