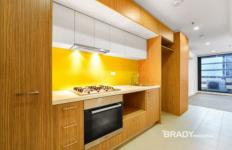

## Apartment features:

- Kitchen with stone benchtop, Miele cooking appliances and pantry
- Open plan living and dining area with balcony access
- European laundry
- Central bathroom and ensuite to main bedroom
- Split system heating/cooling in living room
- Both bedrooms are equipped with built in robes
- Double glazed and tinted windows
- Gas included in rent (Gas cook top and Hot water)
- Security intercom
- NBN Ready