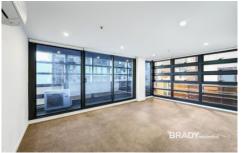

## Apartment features:

- Kitchen with stone benchtop, Miele cooking appliances and pantry
- Open plan living and dining area with balcony access
- European laundry
- Central bathroom and ensuite to main bedroom
- Split system heating/cooling in living room
- Both bedrooms are equipped with built in robes
- Double glazed and tinted windows
- Gas included in rent (Gas cook top and Hot water)
- Security intercom
- NBN Ready