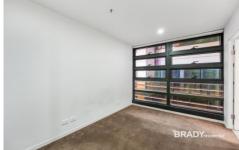

## Apartment features:

- Kitchen with stone benchtop, Miele cooking appliances and pantry
- Open plan living and dining area with balcony access
- European laundry
- Central bathroom and ensuite to main bedroom
- Split system heating/cooling in living room
- Both bedrooms are equipped with built in robes
- Double glazed and tinted windows
- Gas included in rent (Gas cook top and Hot water)
- Security intercom
- NBN Ready