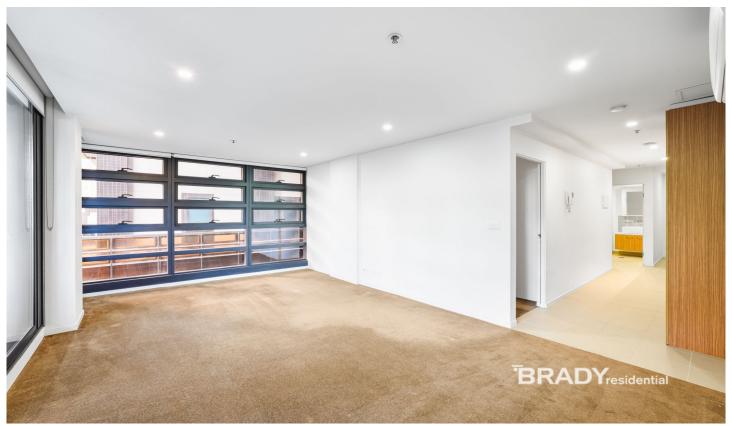

## 603/8 Sutherland Street Melbourne VIC

This spacious apartment in Melbourne Star offers comfortable living in the heart of the CBD.

## Apartment features:

- Kitchen with stone benchtop, Miele cooking appliances and pantry
- Open plan living and dining area with balcony access
- European laundry
- Central bathroom and ensuite to main bedroom
- Split system heating/cooling in living room
- Both bedrooms are equipped with built in robes
- Double glazed and tinted windows
- Gas included in rent (Gas cook top and Hot water)
- Security intercom
- NBN Ready