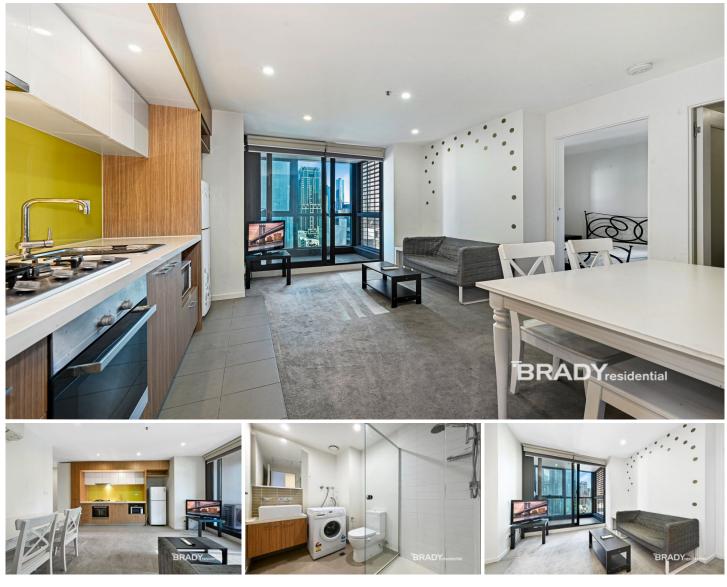

## 2308/5 Sutherland Street Melbourne VIC

This wonderful furnished two-bedroom apartment at Melbourne Sky building offers a desired choice of living and great level of convenience.

Apartment features;

- Kitchen with stone benchtop, Mlele cooking appliances and pantry

- Open plan living with balcony access
- Split system heating/cooling in living room.
- GAS included
- Bathroom with quality finishes and fittings
- Furnished

Resident amenities;

- Secure entry and onsite building manager
- Full access to gym, pool, spa and sauna