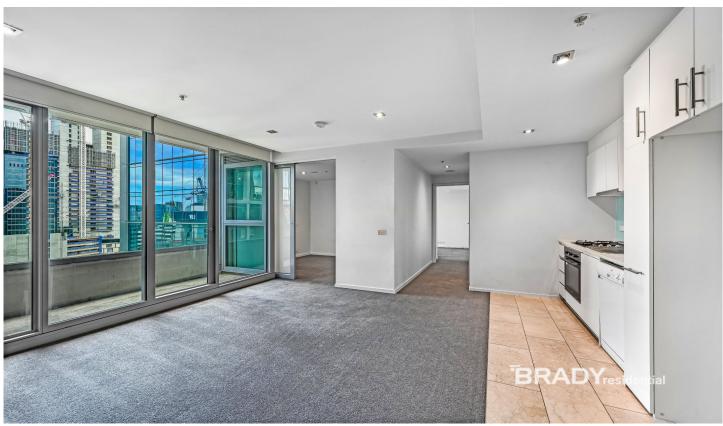

#### 1907/8 Downie Street Melbourne VIC

This charming two-bedroom apartment at Eifel building offers a desired choice of living.

### Apartment features;

- Kitchen with stone benchtop, cooking appliances and pantry
- Open plan living with balcony access
- Split system heating/cooling in living room.
- GAS included
- Bathroom and ensuite with quality finishes and fittings
- Dishwasher