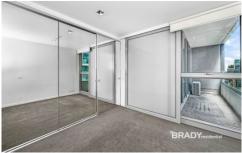

#### 1907/8 Downie Street Melbourne VIC

This charming two-bedroom apartment at Eifel building offers a desired choice of living.

### Apartment features;

- Kitchen with stone benchtop, cooking appliances and pantry
- Open plan living with balcony access
- Split system heating/cooling in living room.
- GAS included
- Bathroom and ensuite with quality finishes and fittings
- Dishwasher