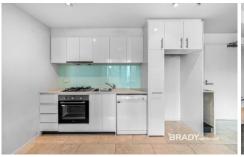

### Apartment features;

- Kitchen with stone benchtop, cooking appliances and pantry
- Open plan living with balcony access
- Split system heating/cooling in living room.
- GAS included
- Bathroom and ensuite with quality finishes and fittings
- Dishwasher