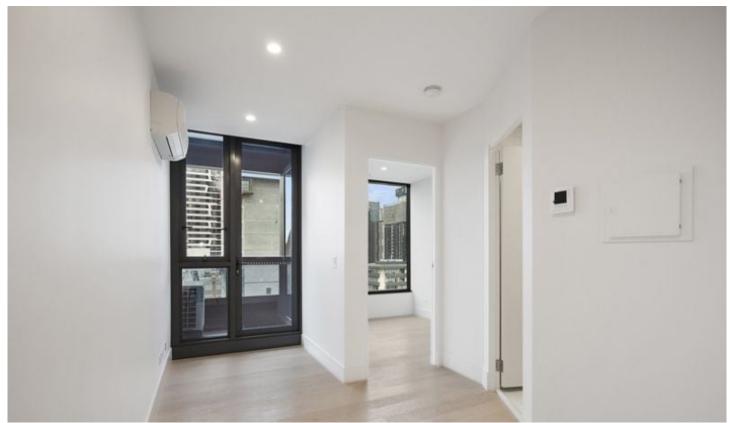

## 1908/500 Elizabeth Street Melbourne VIC

A lifestyle unrivalled in sophistication, convenience, luxury and choice. Ideally situated in a coveted corner position in Melbourne's CBD, this one bedroom apartment offers an amazing balance of lifestyle and leisure.

Apartment features;

- -Miele S/S appliances
- -Caesar stone bench tops
- -Split system heating/cooling
- -Double glazed windows
- -NBN ready
- -Balcony
- -Sparkling bathroom with quality finishes and fittings
- -European laundry
- Gas included in rent and with embedded electricity provider Win energy.