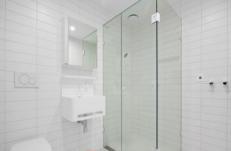

Apartment features;

- -Miele S/S appliances
- -Caesar stone bench tops
- -Split system heating/cooling
- -Double glazed windows
- -NBN ready
- -Balcony
- -Sparkling bathroom with quality finishes and fittings
- -European laundry
- Gas included in rent and with embedded electricity provider Win energy.