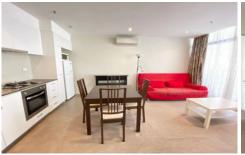

## 3404/380 Little Lonsdale Street Melbourne VIC

Conveniently located right in the heart of Melbourne CBD, this property features:

- Open plan living and dining with carpets and balcony access
- Modern kitchen with stainless steel appliances including fridge and microwave
- Generous sized bedroom complete with mirrored built-in robes
- Main bathroom which includes washing machine
- Security video intercom access
- Indoor pool and gymnasium facilities on Level 9
- Bicycle storage
- Onsite building manager
- Gas included in the rent