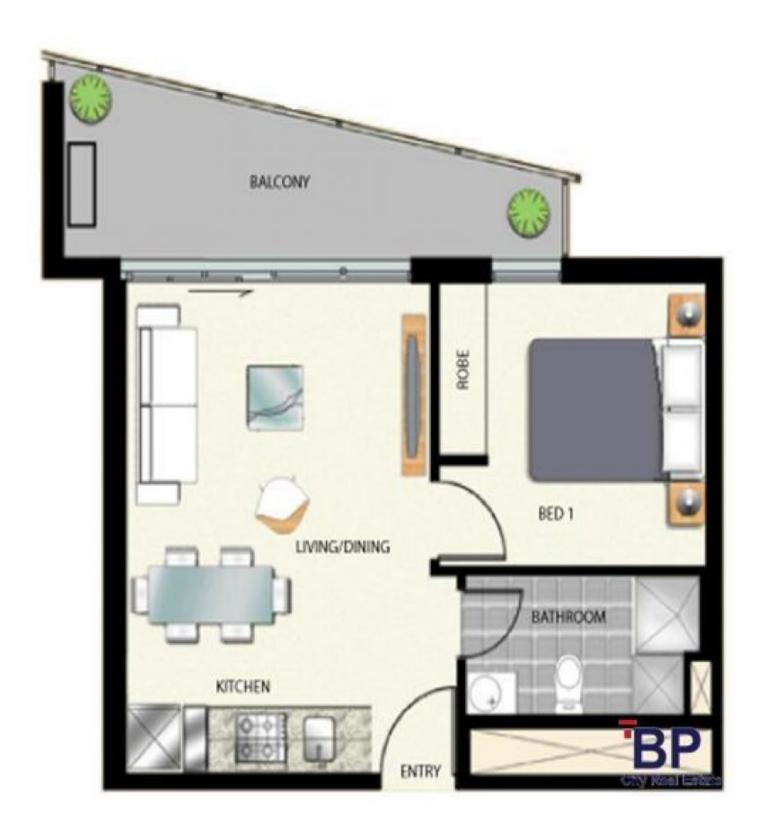

## 3404/380 Little Lonsdale Street Melbourne VIC

Conveniently located right in the heart of Melbourne CBD, this property features:

- Open plan living and dining with carpets and balcony access
- Modern kitchen with stainless steel appliances including fridge and microwave
- Generous sized bedroom complete with mirrored built-in robes
- Main bathroom which includes washing machine
- Security video intercom access
- Indoor pool and gymnasium facilities on Level 9
- Bicycle storage
- Onsite building manager
- Gas included in the rent