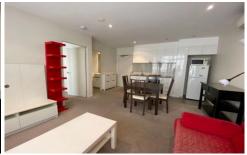

## 3404/380 Little Lonsdale Street Melbourne VIC

Conveniently located right in the heart of Melbourne CBD, this property features:

- Open plan living and dining with carpets and balcony access
- Modern kitchen with stainless steel appliances including fridge and microwave
- Generous sized bedroom complete with mirrored built-in robes
- Main bathroom which includes washing machine
- Security video intercom access
- Indoor pool and gymnasium facilities on Level 9
- Bicycle storage
- Onsite building manager
- Gas included in the rent