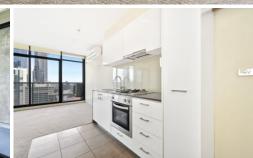

- Open plan living and dining with Floor to celling window and balcony access
- Modern kitchen with stainless steel appliances with plenty of storage space
- Generous sized bedroom complete with mirrored built-in robes
- Main bathroom with extra Laundry space.
- Security video intercom access
- Indoor heated pool and gymnasium facilities on Level 9
- Bicycle storage
- Onsite building manager
- Gas included in the rent