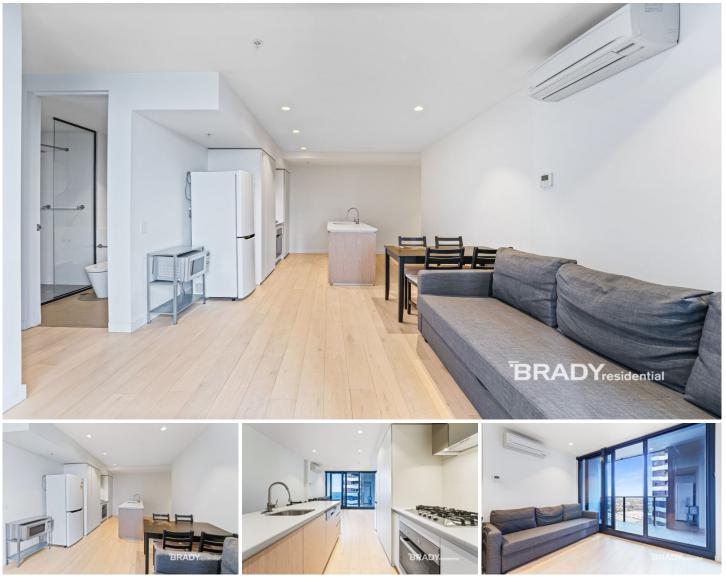

## 2710/135 Abeckett Street Melbourne VIC

Conveniently located right in the heart of Melbourne CBD, this property features:

- Open plan living and dining with Floorboards through

- Modern kitchen with stainless steel appliances including dishwasher

- Generous sized bedroom with windows
- Modern bathroom with separated laundry
- Security video intercom access
- Indoor amenities includes gym and swimming pool
- Onsite building manager

Close to the Queen Victoria market, Melbourne central complex, QV, RMIT campus and with public transport nearby, nothing is more convenient than residing in Empire apartments!