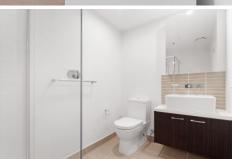

## Apartment features;

- Kitchen with stone benchtop, Miele cooking appliances, dishwasher and pantry
- Open plan living and dining area with balcony access
- Split system heating/cooling in living
- Double glazed and tinted windows
- GAS included
- Bathroom with quality finishes and fittings
- Furnished