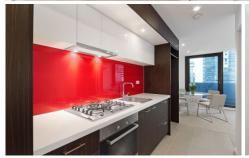

## Apartment features;

- Kitchen with stone benchtop, Miele cooking appliances, dishwasher and pantry
- Open plan living and dining area with balcony access
- Split system heating/cooling in living
- Double glazed and tinted windows
- GAS included
- Bathroom with quality finishes and fittings
- Furnished