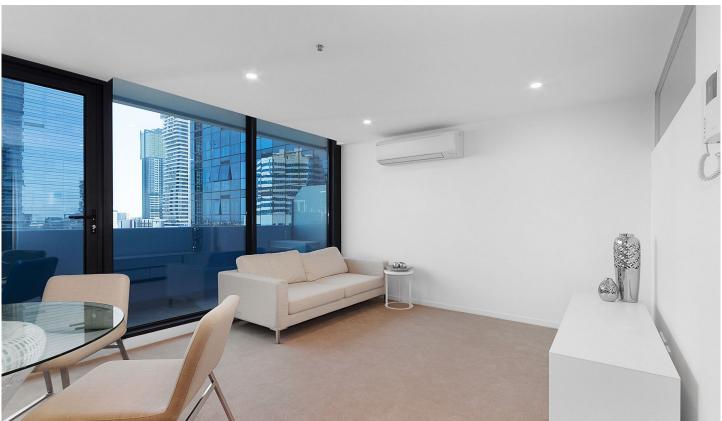

## 1602/5 Sutherland Street Melbourne VIC

This gorgeous furnished one bedroom apartment at Melbourne Sky building offers a convenient choice of living.

## Apartment features;

- Kitchen with stone benchtop, Miele cooking appliances, dishwasher and pantry
- Open plan living and dining area with balcony access
- Split system heating/cooling in living
- Double glazed and tinted windows
- GAS included
- Bathroom with quality finishes and fittings
- Furnished